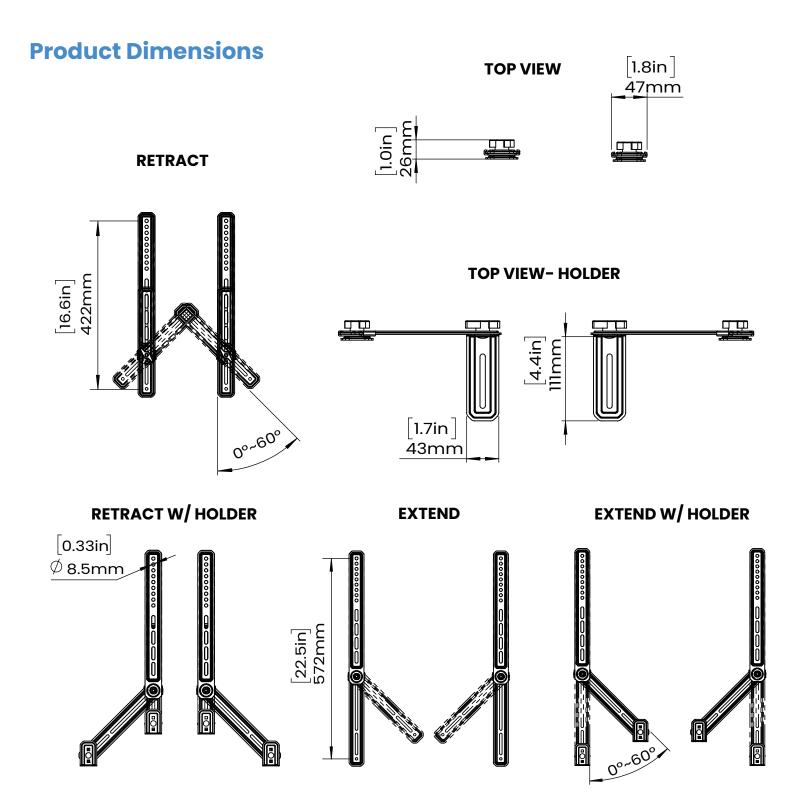

## WARRANTY: 5-Year

| Product<br>Specifications       | DIMENSIONS (W x H x D)   | PRODUCT WEIGHT | LOAD CAPACIT | Y FINISH                 | AVAILABLE COLORS  |
|---------------------------------|--------------------------|----------------|--------------|--------------------------|-------------------|
|                                 | 9.45" × 6.93" × 2.24"    | 2.2 lbs        | 15 lbs       | Powder                   | Black             |
|                                 | 240mm × 176mm × 590mm    | 0.98 kg        | 6.8 kg       | Coating                  |                   |
|                                 |                          |                |              | ·                        | ·                 |
| Package<br>Specifications       | PACKAGE SIZE (W x H x D) | PACKAGE WEIGHT | UPC          | PACKAGE CONTENTS         | UNITS IN PACAKAGE |
|                                 | 16.2" 3.15" × 2.05"      | 2.8 lbs        | 810082201574 | Product Manual,<br>Parts | 1                 |
|                                 | 412mm × 80mm × 52mm      | 1.28 kg        |              |                          |                   |
|                                 |                          |                |              |                          |                   |
| Master Carton<br>Specifications | PACKAGE SIZE (W x H x D) | PACKAGE WEIGHT |              |                          | UNITS IN CARTON   |
|                                 | 10.8 × 13 × 3.80         | 17 lbs         |              |                          | 6                 |
|                                 | 427mm × 330mm × 98mm     | 7.77 kg        |              |                          |                   |