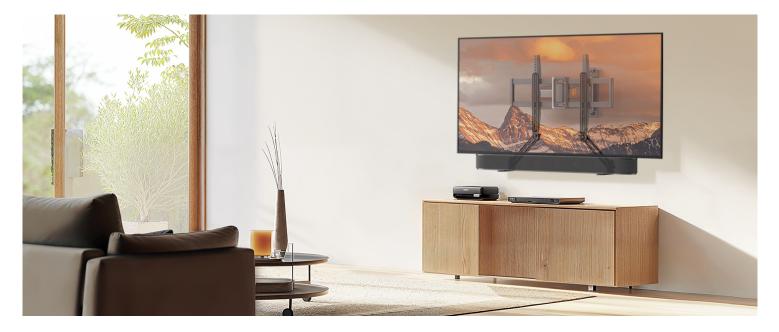

## **ERSB1-01B** Soundbar Mount

The ERSBI-0IB Soundbar Mount is the perfect solution for enhancing your entertainment setup. Designed with a universal fit, it ensures compatibility with a wide range of soundbars. Its adjustable height feature allows you to customize the positioning for an optimal viewing experience. The mount can be installed either above or below your TV, offering flexibility to suit your room layout and style. With a weight capacity of 15 lbs, it's ideal for securely supporting your soundbars.

## **Features**

- Universal Design: Compatible with a wide range of TVs and soundbar for maximum versatility.
- Height Adjustment: Easily adjustable to achieve the perfect viewing or listening angle.
- Flexible Installation: Can be mounted above or below your TV to fit your setup and aesthetic preferences.
- Sturdy Build: Supports up to 15 lbs, making it ideal for soundbars.