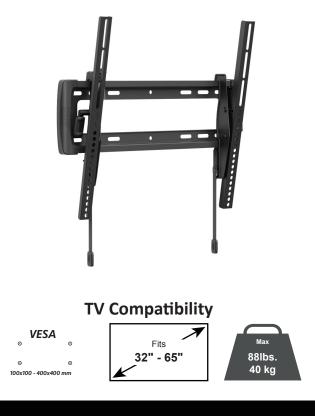

## ERMTM6-01B Tilt Mount

The ERMTM6-01B tilting mount fits most TVs 32 "-65" and up to 88 lbs. Tilting functionality helps with reducing reflections and enhances the viewing experience. Level adjustment of ±2 enables the TV to be adjusted post-installation for a better viewing experience. The unique latching mechanism allows the TV to be attached securely and removed from the wall plate quickly and easily. Horizontal shift allows the TV to be moved horizontally on the wall plate to allow optimal placement on the wall. Safety tested and UL certified.

## **Features**

- Fits 32" to 65" TVs up to 88 lbs in weight.
- Industry-leading design allows effortless TV positioning regardless of size and weight.
- Enhanced movement provides up to 15° tilt for the best viewing angle.
- 2.6" low profile brings your room a clean look.
- Pull cord lock allows easy and reliable locking or unlocking of your TV.
- The 2° level function ensures the television is perfectly level for optimal viewing.

## WARRANTY: 5-Year

| Product<br>Specifications | DIMENSIONS (W x H x D) | PRODUCT WEIGHT | LOAD CAPACITY  | FINISH         | AVAILABLE COLORS |
|---------------------------|------------------------|----------------|----------------|----------------|------------------|
|                           | 19.8" × 16.7" × 2.4"   | 4.14 lbs.      | 88 lbs. (wood) | Powder Coating | Black            |
|                           | 502mm × 424mm × 60mm   | 1.87KG         | 40 KG          |                |                  |