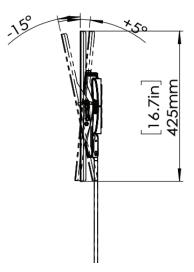

## **Features**

- Fits 32" to 65" TVs up to 88 lbs in weight.
- Industry-leading design allows effortless TV positioning regardless of size and weight.
- Enhanced movement provides up to 15° tilt for the best viewing angle.
- 2.6" low profile brings your room a clean look.
- Pull cord lock allows easy and reliable locking or unlocking of your TV.
- The 2° level function ensures the television is perfectly level for optimal viewing.

## **Product Dimensions**

**TV INTERFACE** 

**SIDE VIEW - TILTING** 

**TOP VIEW**