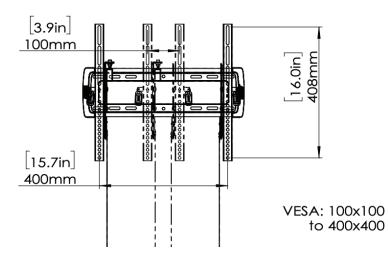

## WARRANTY: 5-Year

| Product<br>Specifications | DIMENSIONS (W x H x D) | PRODUCT WEIGHT | LOAD CAPACITY  | FINISH         | AVAILABLE COLORS |
|---------------------------|------------------------|----------------|----------------|----------------|------------------|
|                           | 19.8" × 16.7" × 2.4"   | 4.14 lbs.      | 88 lbs. (wood) | Powder Coating | Black            |
|                           | 502mm × 424mm × 60mm   | 1.87KG         | 40 KG          |                |                  |

## **Product Dimensions**

**TV INTERFACE** 

**SIDE VIEW - TILTING** 

**TOP VIEW**