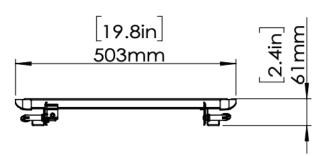

## WARRANTY: 5-Year

| Product<br>Specifications | DIMENSIONS (W x H x D) | PRODUCT WEIGHT | LOAD CAPACITY  | FINISH         | AVAILABLE COLORS |
|---------------------------|------------------------|----------------|----------------|----------------|------------------|
|                           | 19.8" × 16.7" × 2.4"   | 4.14 lbs.      | 88 lbs. (wood) | Powder Coating | Black            |
|                           | 502mm × 424mm × 60mm   | 1.87KG         | 40 KG          |                |                  |

## **Product Dimensions**

**TV INTERFACE** 

**SIDE VIEW - TILTING** 

**TOP VIEW**