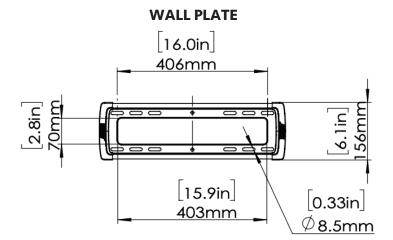

## WARRANTY: 5-Year

| Product<br>Specifications | DIMENSIONS (W x H x D) | PRODUCT WEIGHT | LOAD CAPACITY  | FINISH         | AVAILABLE COLORS |
|---------------------------|------------------------|----------------|----------------|----------------|------------------|
|                           | 19.8" × 16.7" × 2.4"   | 4.14 lbs.      | 88 lbs. (wood) | Powder Coating | Black            |
|                           | 502mm × 424mm × 60mm   | 1.87KG         | 40 KG          |                |                  |

## **Product Dimensions**

**TV INTERFACE** 

**SIDE VIEW - TILTING** 

**TOP VIEW**