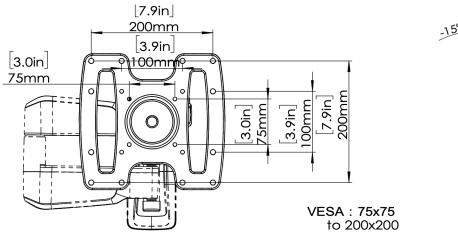

1-877-419-7832 support@ergoav.com ergoav.com

| WARRANTY:                 | 5-Year                 |                |               |                |                  |
|---------------------------|------------------------|----------------|---------------|----------------|------------------|
|                           | DIMENSIONS (W x H x D) | PRODUCT WEIGHT | LOAD CAPACITY | FINISH         | AVAILABLE COLORS |
| Product<br>Specifications | 13.1" x 11.4" 2.9"     | 5.39lbs.       | 45lbs.        | Powder Coating | Black            |
|                           | 332mm × 289mm × 73mm   | 2.44 KG        | 20 kg         |                |                  |

## **Product Dimensions**

**TV INTERFACE** 

**SIDE VIEW - TILTING** 

**TOP VIEW**