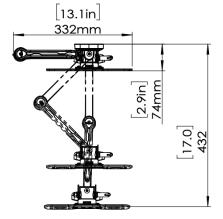

## ERMMS3-01B Motion Mount

The ERMMS3-01B is a single stud full motion mount that fits most 19" to 43" TVs up to 45 lbs. Enhanced movement provides up to 15-degree tilt and 60-degree swivel for the best viewing angle. This mount can extend up to 17" and has a profile of 2.9". Level adjustment allows the TV to be properly leveled after installation due to its 360-degree rotation. Safety tested and UL certified. Integrated cable management helps to conceal unsightly power and HDMI cables.

## Features

- Fits most 19" to 43" TVs up to 45 lbs.
- Enhanced movement provides up to 15-degree tilt and
  60-degree swivel for the best viewing angle.
- It extends up to 17" and has a profile of 2.9".
- Level adjustment allows the TV to be properly leveled after installation due to its 360-degree rotation.
- Integrated cable management helps to conceal unsightly power and HDMI cables.

1-877-419-7832 support@ergoav.com ergoav.com

| WARRANTY:                 | 5-Year                 |                |               |                |                  |
|---------------------------|------------------------|----------------|---------------|----------------|------------------|
|                           | DIMENSIONS (W x H x D) | PRODUCT WEIGHT | LOAD CAPACITY | FINISH         | AVAILABLE COLORS |
| Product<br>Specifications | 13.1" x 11.4" 2.9"     | 5.39lbs.       | 45lbs.        | Powder Coating | Black            |
|                           | 332mm × 289mm × 73mm   | 2.44 KG        | 20 kg         |                |                  |

## **Product Dimensions**

**TV INTERFACE** 

**SIDE VIEW - TILTING** 

**TOP VIEW**