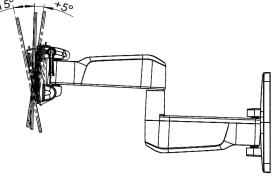

## ERMMS3-01B Motion Mount

The ERMMS3-01B is a single stud full motion mount that fits most 19" to 43" TVs up to 45 lbs. Enhanced movement provides up to 15-degree tilt and 60-degree swivel for the best viewing angle. This mount can extend up to 17" and has a profile of 2.9". Level adjustment allows the TV to be properly leveled after installation due to its 360-degree rotation. Safety tested and UL certified. Integrated cable management helps to conceal unsightly power and HDMI cables.

## Features

- Fits most 19" to 43" TVs up to 45 lbs.
- Enhanced movement provides up to 15-degree tilt and
  60-degree swivel for the best viewing angle.
- It extends up to 17" and has a profile of 2.9".
- Level adjustment allows the TV to be properly leveled after installation due to its 360-degree rotation.
- Integrated cable management helps to conceal unsightly power and HDMI cables.