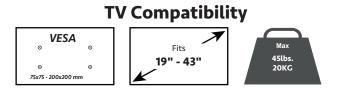

## ERMMS3-01B Motion Mount

The ERMMS3-01B is a single stud full motion mount that fits most 19" to 43" TVs up to 45 lbs. Enhanced movement provides up to 15-degree tilt and 60-degree swivel for the best viewing angle. This mount can extend up to 17" and has a profile of 2.9". Level adjustment allows the TV to be properly leveled after installation due to its 360-degree rotation. Safety tested and UL certified. Integrated cable management helps to conceal unsightly power and HDMI cables.

## Features

- Fits most 19" to 43" TVs up to 45 lbs.
- Enhanced movement provides up to 15-degree tilt and
  60-degree swivel for the best viewing angle.
- It extends up to 17" and has a profile of 2.9".
- Level adjustment allows the TV to be properly leveled after installation due to its 360-degree rotation.
- Integrated cable management helps to conceal unsightly power and HDMI cables.

1-877-419-7832 support@ergoav.com ergoav.com

| WARRANTY:                 | 5-Year                 |                |               |                |                  |
|---------------------------|------------------------|----------------|---------------|----------------|------------------|
|                           | DIMENSIONS (W x H x D) | PRODUCT WEIGHT | LOAD CAPACITY | FINISH         | AVAILABLE COLORS |
| Product<br>Specifications | 13.1" x 11.4" 2.9"     | 5.39lbs.       | 45lbs.        | Powder Coating | Black            |
|                           | 332mm × 289mm × 73mm   | 2.44 KG        | 20 kg         |                |                  |