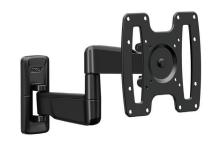

## ERMMS3-01B Motion Mount

The ERMMS3-01B is a single stud full motion mount that fits most 19" to 43" TVs up to 45 lbs. Enhanced movement provides up to 15-degree tilt and 60-degree swivel for the best viewing angle. This mount can extend up to 17" and has a profile of 2.9". Level adjustment allows the TV to be properly leveled after installation due to its 360-degree rotation. Safety tested and UL certified. Integrated cable management helps to conceal unsightly power and HDMI cables.

## Features

- Fits most 19" to 43" TVs up to 45 lbs.
- Enhanced movement provides up to 15-degree tilt and
  60-degree swivel for the best viewing angle.
- It extends up to 17" and has a profile of 2.9".
- Level adjustment allows the TV to be properly leveled after installation due to its 360-degree rotation.
- Integrated cable management helps to conceal unsightly power and HDMI cables.