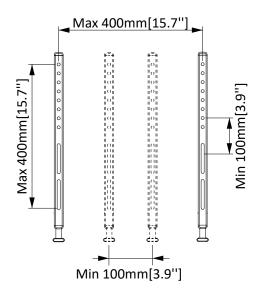

## **Product Dimensions**

**3D VIEW** 

**TV INTERFACE** 

**SIDE VIEW** 

SIDE VIEW - TILTING