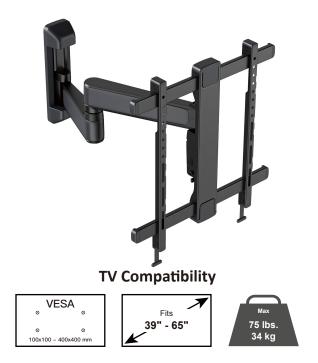

## ERMMM7-01B TV Mounts

The ERMMM7-01B full motion mount fits most 39" to 65" TVs up to 75 lbs. Enhanced movement provides up to 15 degree tilt and 60 degree swivel for the best viewing angle. IsoTILT™ technology ensures TV tilt angle will not drift. The industry-leading construction allows effortless TV positioning regardless of size and weight. Integrated cable management helps to conceal unsightly power and HDMI cables.

## Features

- Fits 39" to 65" TVs up to 75 lbs in weight.
- IsoTILT<sup>™</sup> technology enables you to effortlessly tilt the TV, without any drift.
- Industry-leading design allows effortless TV positioning regardless of size and weight.
- Enhanced movement provides up to 15° tilt and 60° swivel for the best viewing angle.
- Integrated cable management helps to conceal unsightly power and HDMI cables.
- Magnetic covers easily attach to wall plate and conceal hardware for a clean premium finish.

1-877-419-7832 support@ergoav.com ergoav.com

| Model Number              | ERMMM7-01B              |                |               | WARRANTY:        | 5-Year           |
|---------------------------|-------------------------|----------------|---------------|------------------|------------------|
|                           | DIMENSIONS (W x H x D)  | PRODUCT WEIGHT | LOAD CAPACITY | FINISH           | AVAILABLE COLORS |
| Product<br>Specifications | 20" × 22.8" × 22"       | 23.7 lbs.      | 75 lbs.       | - Powder Coating | Black            |
|                           | 507.4mm × 580mm × 560mm | 7 KG           | 34 KG         |                  |                  |