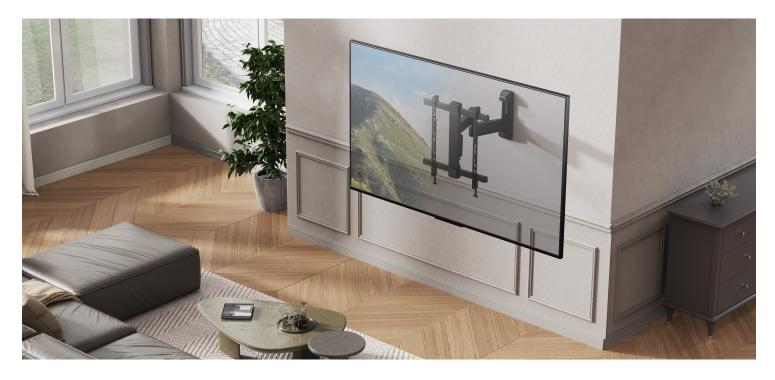

## ERMMM7-01B TV Mounts

The ERMMM7-01B full motion mount fits most 39" to 65" TVs up to 75 lbs. Enhanced movement provides up to 15 degree tilt and 60 degree swivel for the best viewing angle. IsoTILT™ technology ensures TV tilt angle will not drift. The industry-leading construction allows effortless TV positioning regardless of size and weight. Integrated cable management helps to conceal unsightly power and HDMI cables.

## Features

- Fits 39" to 65" TVs up to 75 lbs in weight.
- IsoTILT<sup>™</sup> technology enables you to effortlessly tilt the TV, without any drift.
- Industry-leading design allows effortless TV positioning regardless of size and weight.
- Enhanced movement provides up to 15° tilt and 60° swivel for the best viewing angle.
- Integrated cable management helps to conceal unsightly power and HDMI cables.
- Magnetic covers easily attach to wall plate and conceal hardware for a clean premium finish.