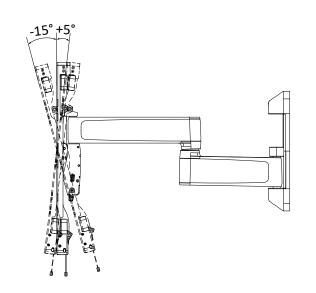

## ERMMM7-01B TV Mounts

The ERMMM7-01B full motion mount fits most 39" to 65" TVs up to 75 lbs. Enhanced movement provides up to 15 degree tilt and 60 degree swivel for the best viewing angle. IsoTILT™ technology ensures TV tilt angle will not drift. The industry-leading construction allows effortless TV positioning regardless of size and weight. Integrated cable management helps to conceal unsightly power and HDMI cables.

## Features

- Fits 39" to 65" TVs up to 75 lbs in weight.
- IsoTILT<sup>™</sup> technology enables you to effortlessly tilt the TV, without any drift.
- Industry-leading design allows effortless TV positioning regardless of size and weight.
- Enhanced movement provides up to 15° tilt and 60° swivel for the best viewing angle.
- Integrated cable management helps to conceal unsightly power and HDMI cables.
- Magnetic covers easily attach to wall plate and conceal hardware for a clean premium finish.

## **Product Dimensions**

**3D VIEW** 

**TV INTERFACE** 

**SIDE VIEW** 

SIDE VIEW - TILTING