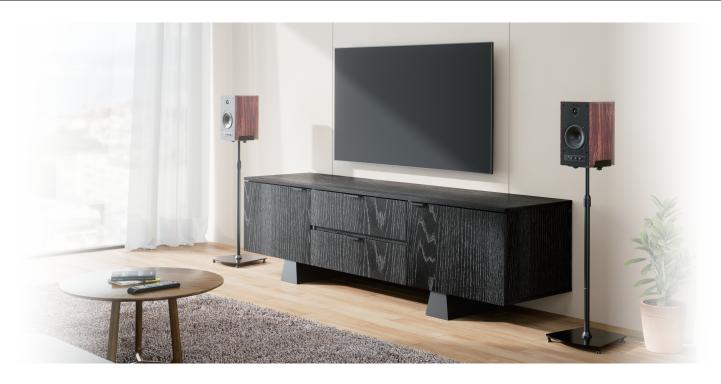

## **ERSSM2-01B**Speaker Accessories

The ERSSM2-01B features an adjustable clamping top plate to securely hold small to medium bookshelf speakers. The included speaker bracket fits most satellite and small bookshelf speakers. Adjustable pillar raises or lowers the speaker stand to your ear level to optimize the listening experience. The adjustable feet or spikes level stand on uneven floors and improve acoustics. Built in cable management allows cables to run through the pillar to create a clean and finished look. Steel pillar and glass base provide a strong and stylish foundation for your speaker.

## **Features**

- Adjustable clamping top plate and included speaker bracket designed to fit most satellite and small bookshelf speakers.
- Height adjustable raise or lower the speaker stand to your ear level to optimize the listening experience.
- Adjustable feet or spikes level stand on uneven floors and improve acoustics.
- Cable management cables run through pillar to create a clean look.
- Solid Foundation Steel pillar and glass base provide a strong and stylish foundation for your speaker.