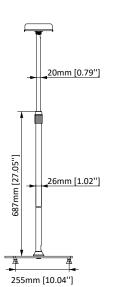

## **Product Dimensions**

**Model Number** 

ERSSM2-01B

**TOP VIEW** 

**WARRANTY:** 

5-Year

FRONT VIEW

BACK VIEW SIDE VIEW