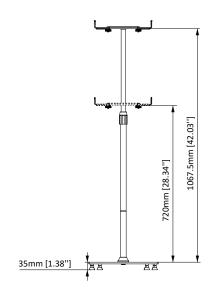

## **Product Dimensions**

**Model Number** 

ERSSM2-01B

**TOP VIEW** 

**WARRANTY:** 

5-Year

FRONT VIEW

BACK VIEW SIDE VIEW