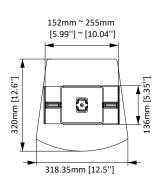

## **Product Dimensions**

**Model Number** 

ERSSM2-01B

**TOP VIEW** 

**WARRANTY:** 

5-Year

FRONT VIEW

BACK VIEW SIDE VIEW