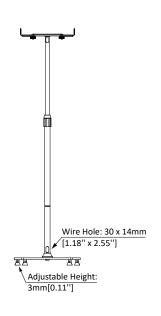

## **Product Dimensions**

**Model Number** 

ERSSM2-01B

**TOP VIEW** 

**WARRANTY:** 

5-Year

FRONT VIEW

BACK VIEW SIDE VIEW