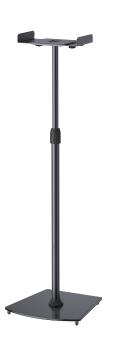

## **ERSSM2-01B**Speaker Accessories

The ERSSM2-01B features an adjustable clamping top plate to securely hold small to medium bookshelf speakers. The included speaker bracket fits most satellite and small bookshelf speakers. Adjustable pillar raises or lowers the speaker stand to your ear level to optimize the listening experience. The adjustable feet or spikes level stand on uneven floors and improve acoustics. Built in cable management allows cables to run through the pillar to create a clean and finished look. Steel pillar and glass base provide a strong and stylish foundation for your speaker.

## **Features**

- Adjustable clamping top plate and included speaker bracket designed to fit most satellite and small bookshelf speakers.
- Height adjustable raise or lower the speaker stand to your ear level to optimize the listening experience.
- Adjustable feet or spikes level stand on uneven floors and improve acoustics.
- Cable management cables run through pillar to create a clean look.
- Solid Foundation Steel pillar and glass base provide a strong and stylish foundation for your speaker.