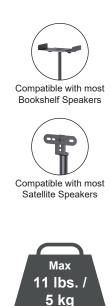

## **ERSSM2-01B**Speaker Accessories

The ERSSM2-01B features an adjustable clamping top plate to securely hold small to medium bookshelf speakers. The included speaker bracket fits most satellite and small bookshelf speakers. Adjustable pillar raises or lowers the speaker stand to your ear level to optimize the listening experience. The adjustable feet or spikes level stand on uneven floors and improve acoustics. Built in cable management allows cables to run through the pillar to create a clean and finished look. Steel pillar and glass base provide a strong and stylish foundation for your speaker.

## **Features**

- Adjustable clamping top plate and included speaker bracket designed to fit most satellite and small bookshelf speakers.
- Height adjustable raise or lower the speaker stand to your ear level to optimize the listening experience.
- Adjustable feet or spikes level stand on uneven floors and improve acoustics.
- Cable management cables run through pillar to create a clean look.
- Solid Foundation Steel pillar and glass base provide a strong and stylish foundation for your speaker.