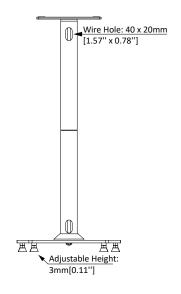

| Don to a                  | DIMENSIONS (W x H x D)  | PRODUCT WEIGHT | LOAD CAPACITY | FINISH         | AVAILABLE COLORS |
|---------------------------|-------------------------|----------------|---------------|----------------|------------------|
| Product<br>Specifications | 12.5" × 28.4" × 12.6"   | 15.3 lbs.      | 22 lbs.       | Powder Coating | Black            |
|                           | 318.3mm × 722mm × 320mm | 6.96 KG        | 10 KG         |                |                  |

## **Product Dimensions**

**Model Number** 

ERSSL1-01B

**WARRANTY:** 

5-Year

FRONT VIEW TOP VIEW

BACK VIEW SIDE VIEW