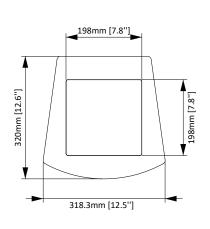

| Don to a                  | DIMENSIONS (W x H x D)  | PRODUCT WEIGHT | LOAD CAPACITY | FINISH         | AVAILABLE COLORS |
|---------------------------|-------------------------|----------------|---------------|----------------|------------------|
| Product<br>Specifications | 12.5" × 28.4" × 12.6"   | 15.3 lbs.      | 22 lbs.       | Powder Coating | Black            |
|                           | 318.3mm × 722mm × 320mm | 6.96 KG        | 10 KG         |                |                  |

## **Product Dimensions**

**Model Number** 

ERSSL1-01B

**WARRANTY:** 

5-Year

FRONT VIEW TOP VIEW

BACK VIEW SIDE VIEW