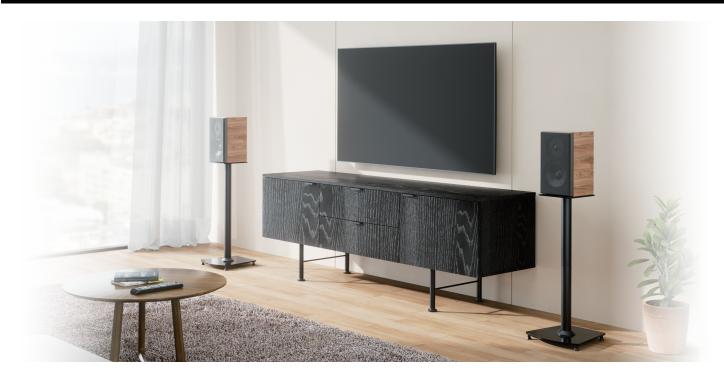

## **ERSSL1-01B**Speaker Accessories

The ERSSL1-01B is designed to hold medium to large bookshelf speakers weighing up to 22 lbs. The adjustable feet or spikes level stand on uneven floors and improve acoustics. Built in cable management allows cables to run through the pillar to create a clean and finished look. Steel pillar and glass base provide a strong and stylish foundation for your speaker. 28" height places the speaker at optimum listening level.

## **Features**

- Heavy duty design holds medium to large bookshelf speakers weighing up to 22 lbs.
- Adjustable feet or spikes level stand on uneven floors and improve acoustics.
- Cable management cables run through pillar to create a clean look.
- Solid Foundation steel pillar and glass base provide a strong and stylish foundation for your speaker.
- 28" Tall to place the speaker at optimum listening level.