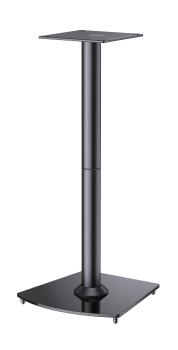

## **ERSSL1-01B**Speaker Accessories

The ERSSL1-01B is designed to hold medium to large bookshelf speakers weighing up to 22 lbs. The adjustable feet or spikes level stand on uneven floors and improve acoustics. Built in cable management allows cables to run through the pillar to create a clean and finished look. Steel pillar and glass base provide a strong and stylish foundation for your speaker. 28" height places the speaker at optimum listening level.

## **Features**

- Heavy duty design holds medium to large bookshelf speakers weighing up to 22 lbs.
- Adjustable feet or spikes level stand on uneven floors and improve acoustics.
- Cable management cables run through pillar to create a clean look.
- Solid Foundation steel pillar and glass base provide a strong and stylish foundation for your speaker.
- 28" Tall to place the speaker at optimum listening level.