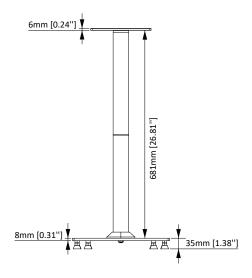

| Don to a                  | DIMENSIONS (W x H x D)  | PRODUCT WEIGHT | LOAD CAPACITY | FINISH         | AVAILABLE COLORS |
|---------------------------|-------------------------|----------------|---------------|----------------|------------------|
| Product<br>Specifications | 12.5" × 28.4" × 12.6"   | 15.3 lbs.      | 22 lbs.       | Powder Coating | Black            |
|                           | 318.3mm × 722mm × 320mm | 6.96 KG        | 10 KG         |                |                  |

## **Product Dimensions**

**Model Number** 

ERSSL1-01B

**WARRANTY:** 

5-Year

FRONT VIEW TOP VIEW

BACK VIEW SIDE VIEW