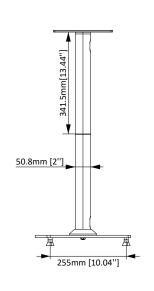

| Don to a                  | DIMENSIONS (W x H x D)  | PRODUCT WEIGHT | LOAD CAPACITY | FINISH         | AVAILABLE COLORS |
|---------------------------|-------------------------|----------------|---------------|----------------|------------------|
| Product<br>Specifications | 12.5" × 28.4" × 12.6"   | 15.3 lbs.      | 22 lbs.       | Powder Coating | Black            |
|                           | 318.3mm × 722mm × 320mm | 6.96 KG        | 10 KG         |                |                  |

## **Product Dimensions**

**Model Number** 

ERSSL1-01B

**WARRANTY:** 

5-Year

FRONT VIEW TOP VIEW

BACK VIEW SIDE VIEW