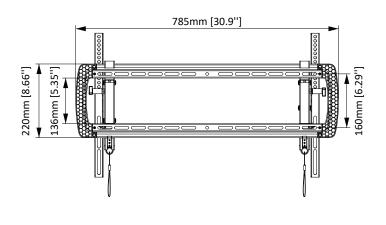

## **Product Dimensions**

**TV INTERFACE** 

SIDE VIEW - TILTING

**SIDE VIEW**

1-877-419-7832 support@ergoav.com ergoav.com

| Model Number              | ERMTX1-01B             |                |               | WARRANTY:        | 5-Year           |
|---------------------------|------------------------|----------------|---------------|------------------|------------------|
| Product<br>Specifications | DIMENSIONS (W x H x D) | PRODUCT WEIGHT | LOAD CAPACITY | FINISH           | AVAILABLE COLORS |
|                           | 30.9" × 16.9" × 4.3"   | 8 lbs.         | 150 lbs.      | - Powder Coating | Black            |
|                           | 785mm × 430mm × 108mm  | 3.63 KG        | 68 KG         |                  |                  |