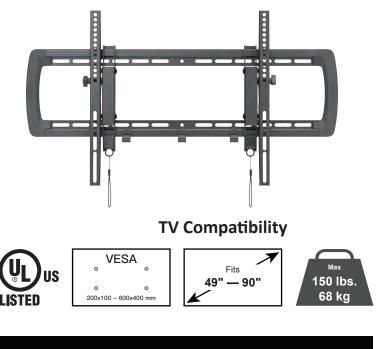

## ERMTX1-01B Tilt TV Mount

The ERMTX1-01B tilting mount fits most TVs 49" to 90" and up to 150 lbs. Extension functionality allows for increased tilting range and easy cable access. Tilting functionality helps with reducing reflections and enhances the viewing experience. Unique latching mechanism allows TV to be attached securely and removed from wall plate quickly and easily. Horizontal shift allows TV to be moved horizontally on wall plate to allow optimal placement on wall. Open wall plate accomodates outlet and or low voltage pass through. This product has been safety tested and UL Certified.

## **Features**

- Universal Compatibility fits most 49"-90" TVs with VESA pattern from 200 x 100 to 600 x 400mm weighing up to 150 lbs.
- Extends from wall for increased tilting range and easy cable access.
- Tilting functionality helps with reducing reflections and enhances the viewing experience.
- Unique latching mechanism allows TV to be attached securely and removed from wall plate quickly and easily.
- Horizontal shift allows TV to be moved horizontally on wall plate to allow optimal placement on wall.