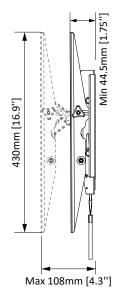

1-877-419-7832 support@ergoav.com ergoav.com

| Model Number              | ERMTX1-01B             |                |               | WARRANTY:        | 5-Year           |
|---------------------------|------------------------|----------------|---------------|------------------|------------------|
| Product<br>Specifications | DIMENSIONS (W x H x D) | PRODUCT WEIGHT | LOAD CAPACITY | FINISH           | AVAILABLE COLORS |
|                           | 30.9" × 16.9" × 4.3"   | 8 lbs.         | 150 lbs.      | - Powder Coating | Black            |
|                           | 785mm × 430mm × 108mm  | 3.63 KG        | 68 KG         |                  |                  |

## **Product Dimensions**

**TV INTERFACE** 

SIDE VIEW - TILTING

**SIDE VIEW**