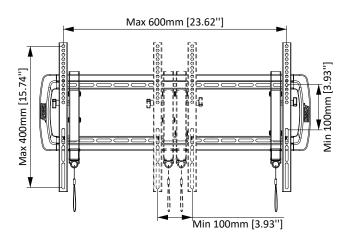

## **Product Dimensions**

**TV INTERFACE** 

SIDE VIEW - TILTING

**SIDE VIEW**

1-877-419-7832 support@ergoav.com ergoav.com

| Model Number              | ERMTX1-01B             |                |               | WARRANTY:        | 5-Year           |
|---------------------------|------------------------|----------------|---------------|------------------|------------------|
| Product<br>Specifications | DIMENSIONS (W x H x D) | PRODUCT WEIGHT | LOAD CAPACITY | FINISH           | AVAILABLE COLORS |
|                           | 30.9" × 16.9" × 4.3"   | 8 lbs.         | 150 lbs.      | - Powder Coating | Black            |
|                           | 785mm × 430mm × 108mm  | 3.63 KG        | 68 KG         |                  |                  |