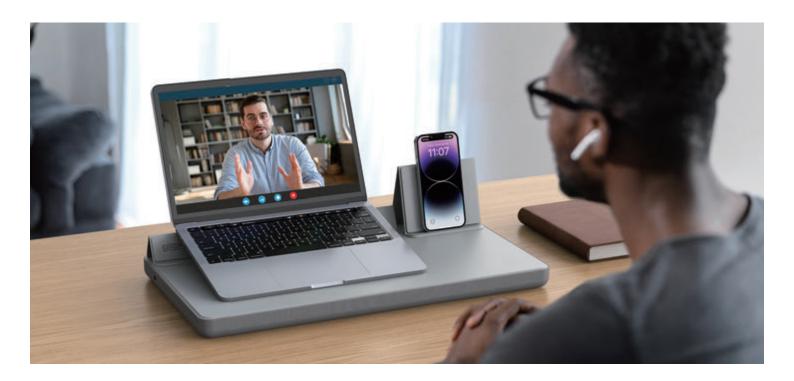

## ERLD1-01X Lap Desk

The ERLD1-01X is a lap desk featuring a unique two piece design which offers flexibility to be used as lap desk or tabletop mat. Its folding design puts your laptop or phone at the optimal angle. Two storage pockets accommodate portable batteries or other small accessories.

## **Features**

- Folding design puts your laptop or phone at the optimal angle.
- Unique two piece design offers flexibility to be used as lap desk or tabletop mat.
- Two storage pockets accommodate portable batteries or other small accessories.