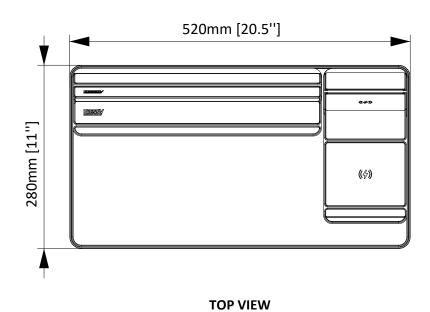

|                           | DIMENSIONS (W x H x D) | PRODUCT WEIGHT | CHARGING POWER | MATERIAL | AVAILABLE COLORS |
|---------------------------|------------------------|----------------|----------------|----------|------------------|
| Product<br>Specifications | 20.5" × 0.6" × 11"     | 1.9 lbs.       | - 15 W         | PU       | Grey             |
|                           | 520mm × 14mm × 280mm   | 0.84 KG        |                |          |                  |

## **Product Dimensions**

ERLD1-01X

**Model Number** 

**FRONT VIEW**