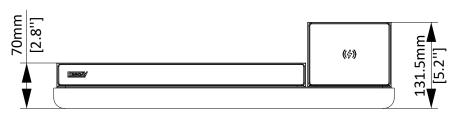

|                           | DIMENSIONS (W x H x D) | PRODUCT WEIGHT | CHARGING POWER | MATERIAL | AVAILABLE COLORS |
|---------------------------|------------------------|----------------|----------------|----------|------------------|
| Product<br>Specifications | 20.5" × 0.6" × 11"     | 1.9 lbs.       | - 15 W         | PU       | Grey             |
|                           | 520mm × 14mm × 280mm   | 0.84 KG        |                |          |                  |

## **Product Dimensions**

ERLD1-01X

**Model Number** 

**FRONT VIEW**