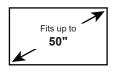

## **ERTFS5-01BB** Furniture

The ERTFS5-01BB is 42" wide with a heavy gauge steel frame to accommodate TVs up to 50". The black wood grain finish compliments today's TVs and components. The open architecture design keeps your equipment cool while also providing easy access. Adjustable feet allow for the furniture to be leveled after assembly even if your floors aren't perfect. Cable management clips make it easy to neatly organize cables for a clean look.

## **Features**

- Heavy gauge steel frame provides a strong foundation to hold TVs up to 50" with 150 lbs weight capacity for a variety of components.
- Black wood grain finish compliments today's TVs and components.
- Open architecture designed to keep your equipment cool while also providing easy access.
- Adjustable feet allow the furniture to be leveled after assembly.
- Cable management clips make it easy to neatly organize cables for a clean look.