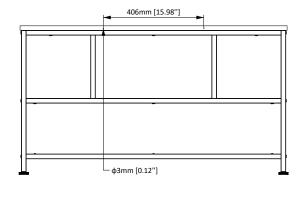

## **Product Dimensions**

Model Number

ERTFS5-01BB

WARRANTY:

5-Year

FRONT VIEW TOP VIEW

BACK VIEW SIDE VIEW