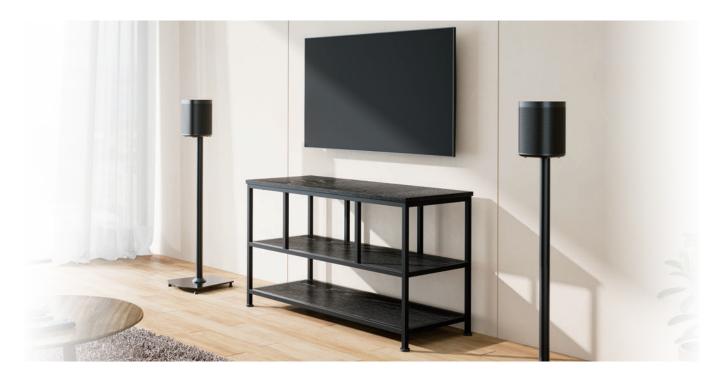

## **ERTFS5-01BB** Furniture

The ERTFS5-01BB is 42" wide with a heavy gauge steel frame to accommodate TVs up to 50". The black wood grain finish compliments today's TVs and components. The open architecture design keeps your equipment cool while also providing easy access. Adjustable feet allow for the furniture to be leveled after assembly even if your floors aren't perfect. Cable management clips make it easy to neatly organize cables for a clean look.

## **Features**

- Heavy gauge steel frame provides a strong foundation to hold TVs up to 50" with 150 lbs weight capacity for a variety of components.
- Black wood grain finish compliments today's TVs and components.
- Open architecture designed to keep your equipment cool while also providing easy access.
- Adjustable feet allow the furniture to be leveled after assembly.
- Cable management clips make it easy to neatly organize cables for a clean look.