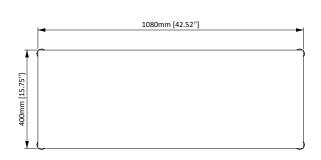

## Compatibility

| Product<br>Specifications | DIMENSIONS (W x H x D)   | PRODUCT WEIGHT | LOAD CAPACITY | MATERIAL                | AVAILABLE COLORS |
|---------------------------|--------------------------|----------------|---------------|-------------------------|------------------|
|                           | 42.52" × 23.62" × 15.75" | 44.7 lbs.      | 150 lbs.      | Low Density Fiber Board | Black            |
|                           | 1080mm × 600mm × 400mm   | 20.28 KG       | 68 KG         |                         |                  |

## **Product Dimensions**

Model Number

ERTFS5-01BB

WARRANTY:

5-Year

FRONT VIEW TOP VIEW

BACK VIEW SIDE VIEW