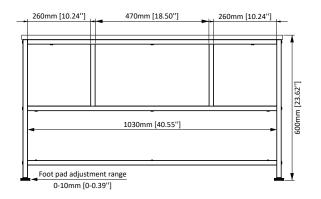

## Compatibility

| Product<br>Specifications | DIMENSIONS (W x H x D)   | PRODUCT WEIGHT | LOAD CAPACITY | MATERIAL                | AVAILABLE COLORS |
|---------------------------|--------------------------|----------------|---------------|-------------------------|------------------|
|                           | 42.52" × 23.62" × 15.75" | 44.7 lbs.      | 150 lbs.      | Low Density Fiber Board | Black            |
|                           | 1080mm × 600mm × 400mm   | 20.28 KG       | 68 KG         |                         |                  |

## **Product Dimensions**

Model Number

ERTFS5-01BB

WARRANTY:

5-Year

FRONT VIEW TOP VIEW

BACK VIEW SIDE VIEW