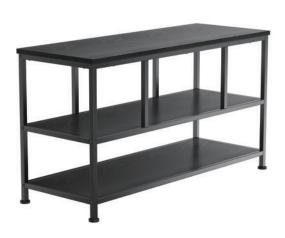

## **ERTFS5-01BB** Furniture

The ERTFS5-01BB is 42" wide with a heavy gauge steel frame to accommodate TVs up to 50". The black wood grain finish compliments today's TVs and components. The open architecture design keeps your equipment cool while also providing easy access. Adjustable feet allow for the furniture to be leveled after assembly even if your floors aren't perfect. Cable management clips make it easy to neatly organize cables for a clean look.

## **Features**

- Heavy gauge steel frame provides a strong foundation to hold TVs up to 50" with 150 lbs weight capacity for a variety of components.
- Black wood grain finish compliments today's TVs and components.
- Open architecture designed to keep your equipment cool while also providing easy access.
- Adjustable feet allow the furniture to be leveled after assembly.
- Cable management clips make it easy to neatly organize cables for a clean look.