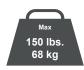

## **Features**

- Heavy gauge steel frame provides a strong foundation to hold TVs up to 50" with 150 lbs weight capacity for a variety of components.
- Black wood grain finish compliments today's TVs and components.
- Open architecture designed to keep your equipment cool while also providing easy access.
- Adjustable feet allow the furniture to be leveled after assembly.
- Cable management clips make it easy to neatly organize cables for a clean look.

## Compatibility

| Product<br>Specifications | DIMENSIONS (W x H x D)   | PRODUCT WEIGHT | LOAD CAPACITY | MATERIAL                | AVAILABLE COLORS |
|---------------------------|--------------------------|----------------|---------------|-------------------------|------------------|
|                           | 42.52" × 23.62" × 15.75" | 44.7 lbs.      | 150 lbs.      | Low Density Fiber Board | Black            |
|                           | 1080mm × 600mm × 400mm   | 20.28 KG       | 68 KG         |                         |                  |