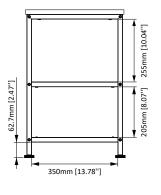

## **Product Dimensions**

Model Number

ERTFS5-01BB

WARRANTY:

5-Year

FRONT VIEW TOP VIEW

BACK VIEW SIDE VIEW