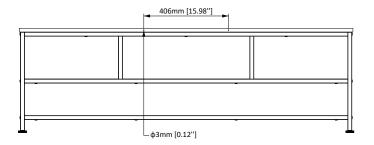

--------------|------------------|
|                           | 66.92" × 6.69" × 19.09"  | 75.1 lbs.      | 810082200201     | Product, Manual,<br>Parts | 1 Unit           |
|                           | 1700mm × 170mm × 485mm   | 34.09 KG       |                  |                           |                  |

| Master Carton<br>Specifications | PACKAGE SIZE (W x H x D) | PACKAGE WEIGHT |        | UNITS IN CARTON |
|---------------------------------|--------------------------|----------------|--------|-----------------|
|                                 | 66.92" × 6.69" × 19.09"  | 75.1 lbs.      |        |                 |
|                                 | 1700mm × 170mm × 485mm   | 34.09 KG       | 1 Unit |                 |

## **Product Dimensions**



**FRONT VIEW TOP VIEW** 





**BACK VIEW SIDE VIEW**