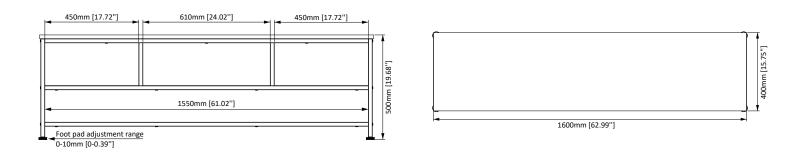

## **Product Dimensions**

**FRONT VIEW TOP VIEW** 

**BACK VIEW SIDE VIEW**

## Compatibility

| Model Number              | ERTFL5-01BB              |                |               | WARRANTY:               | 5-Year           |
|---------------------------|--------------------------|----------------|---------------|-------------------------|------------------|
| Product<br>Specifications | DIMENSIONS (W x H x D)   | PRODUCT WEIGHT | LOAD CAPACITY | MATERIAL                | AVAILABLE COLORS |
|                           | 62.99" × 19.68" × 15.75" | 63.5 lbs.      | 150 lbs.      | Low Density Fiber Board | Black            |
|                           | 1600mm × 500mm × 400mm   | 28.83 KG       | 68 KG         |                         |                  |