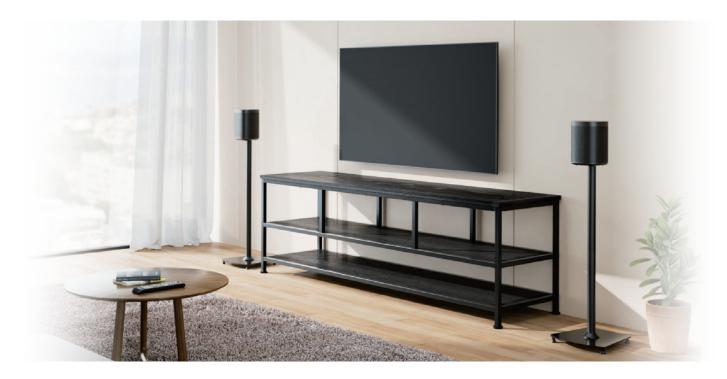

## **ERTFL5-01BB**Furniture

The ERTFL5-01BB is 63" wide with a heavy gauge steel frame to accommodate TVs 50"-70". The black wood grain finish compliments today's TVs and components. The open architecture design keeps your equipment cool while also providing easy access. Adjustable feet allow for the furniture to be leveled after assembly even if your floors aren't perfect. Cable management clips make it easy to neatly organize cables for a clean look.

## **Features**

- Heavy gauge steel frame provides a strong foundation to hold TVs up to 50" with 150 lbs weight capacity for a variety of components.
- Black wood grain finish compliments today's TVs and components.
- Open architecture designed to keep your equipment cool while also providing easy access.
- Adjustable feet allow the furniture to be leveled after assembly.
- Cable management clips make it easy to neatly organize cables for a clean look.