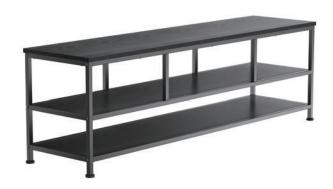

## **ERTFL5-01BB**Furniture

The ERTFL5-01BB is 63" wide with a heavy gauge steel frame to accommodate TVs 50"-70". The black wood grain finish compliments today's TVs and components. The open architecture design keeps your equipment cool while also providing easy access. Adjustable feet allow for the furniture to be leveled after assembly even if your floors aren't perfect. Cable management clips make it easy to neatly organize cables for a clean look.

## **Features**

- Heavy gauge steel frame provides a strong foundation to hold TVs up to 50" with 150 lbs weight capacity for a variety of components.
- Black wood grain finish compliments today's TVs and components.
- Open architecture designed to keep your equipment cool while also providing easy access.
- Adjustable feet allow the furniture to be leveled after assembly.
- Cable management clips make it easy to neatly organize cables for a clean look.