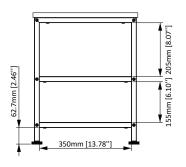

------------|------------------|
|                           | 66.92" × 6.69" × 19.09"  | 75.1 lbs.      | 810082200201     | Product, Manual,<br>Parts | 1 Unit           |
|                           | 1700mm × 170mm × 485mm   | 34.09 KG       |                  |                           |                  |

| Master Carton<br>Specifications | PACKAGE SIZE (W x H x D) | PACKAGE WEIGHT |        | UNITS IN CARTON |
|---------------------------------|--------------------------|----------------|--------|-----------------|
|                                 | 66.92" × 6.69" × 19.09"  | 75.1 lbs.      |        |                 |
|                                 | 1700mm × 170mm × 485mm   | 34.09 KG       | 1 Unit |                 |

## **Product Dimensions**



**FRONT VIEW TOP VIEW** 





**BACK VIEW SIDE VIEW**