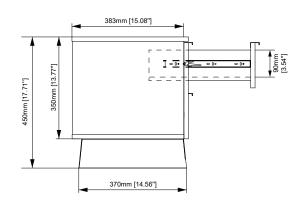

## **Product Dimensions**

**Model Number** 

ERFFL4-01GB

WARRANTY:

5-Year

FRONT VIEW TOP VIEW

BACK VIEW SIDE VIEW