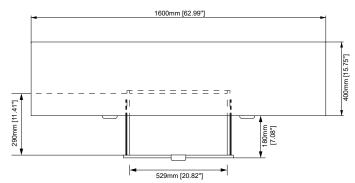

## **Product Dimensions**

**Model Number** 

ERFFL4-01GB

WARRANTY:

5-Year

FRONT VIEW TOP VIEW

BACK VIEW SIDE VIEW