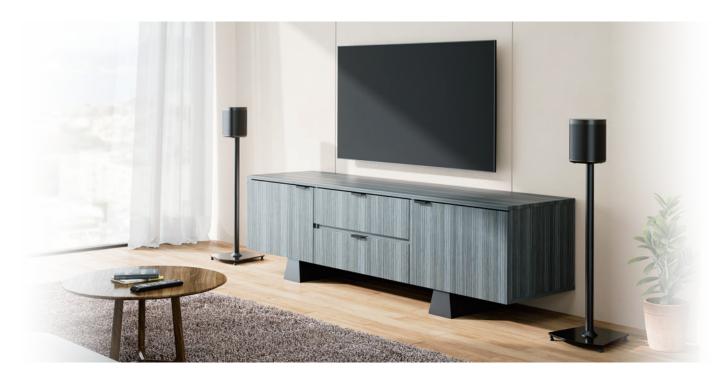

## **ERFFL4-01GB**Furniture

The ERFFL4-01GB is a 63" wide, well crafted cabinet with a durable finish that can accommodate 50"-70" TVs. The side cabinets feature slow close doors to conceal your equipment while providing easy access. The adjustable shelves are designed to accommodate a variety of components. The center slow close media drawers provide additional storage flexibility. The drawers are ideal for remote controls, game controllers, media, and more. The stylish feet conceal levelers to create a seamless look while also providing stability. Gray finish provides a modern look and feel.

## **Features**

- Well crafted cabinet with a durable finish provides a strong foundation to hold 50"-70" TVs and 150 lbs weight capacity for a variety of components.
- Side cabinet features an adjustable shelf and slow close door to conceal your equipment while providing easy access.
- Center slow close media drawers provide additional storage flexibility. Ideal for remote controls, game controllers, media, and more.
- Stylish feet conceal levelers to create a seamless look while providing stability.
- Gray finish provides a modern look and feel.