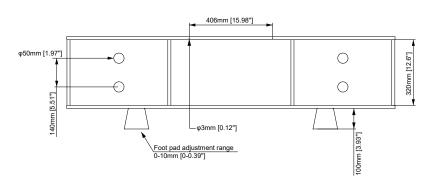

## **Product Dimensions**

**Model Number** 

ERFFL4-01GB

WARRANTY:

5-Year

FRONT VIEW TOP VIEW

BACK VIEW SIDE VIEW