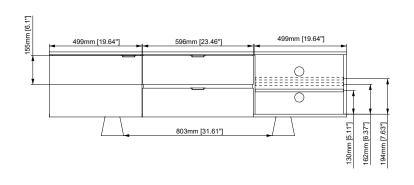

## **Product Dimensions**

**Model Number** 

ERFFL4-01GB

WARRANTY:

5-Year

FRONT VIEW TOP VIEW

BACK VIEW SIDE VIEW