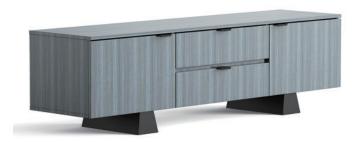

## **ERFFL4-01GB**Furniture

The ERFFL4-01GB is a 63" wide, well crafted cabinet with a durable finish that can accommodate 50"-70" TVs. The side cabinets feature slow close doors to conceal your equipment while providing easy access. The adjustable shelves are designed to accommodate a variety of components. The center slow close media drawers provide additional storage flexibility. The drawers are ideal for remote controls, game controllers, media, and more. The stylish feet conceal levelers to create a seamless look while also providing stability. Gray finish provides a modern look and feel.

## **Features**

- Well crafted cabinet with a durable finish provides a strong foundation to hold 50"-70" TVs and 150 lbs weight capacity for a variety of components.
- Side cabinet features an adjustable shelf and slow close door to conceal your equipment while providing easy access.
- Center slow close media drawers provide additional storage flexibility. Ideal for remote controls, game controllers, media, and more.
- Stylish feet conceal levelers to create a seamless look while providing stability.
- Gray finish provides a modern look and feel.

## **Product Dimensions**

**Model Number** 

ERFFL4-01GB

WARRANTY:

5-Year

FRONT VIEW TOP VIEW

BACK VIEW SIDE VIEW