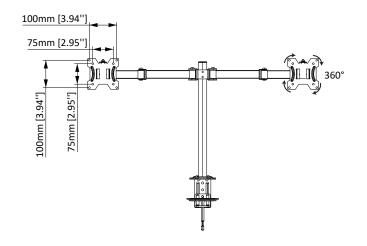

## **Product Dimensions**

**Model Number** 

ERDAS2-01B

**WARRANTY:** 

5-Year

**MONITOR INTERFACE** 

**TOP VIEW** 

FRONT VIEW SIDE VIEW