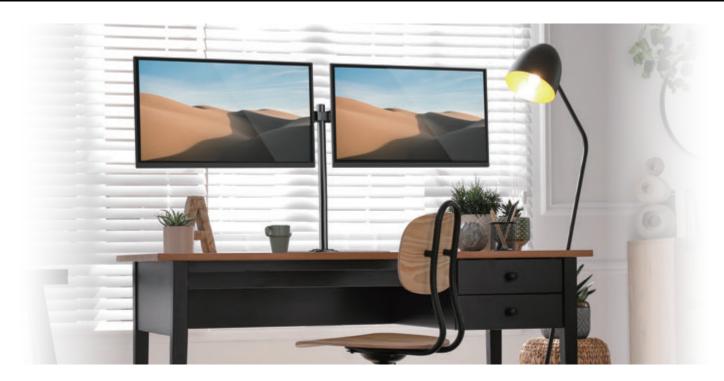

## ERDAS2-01B Desk Mounts

The ERDAS2-01B is a Motion Desk Mount for dual monitors 13-27" and up to 17 lbs. Height, swivel, and tilt adjustments allow each monitors to be placed at the optimal position. Versitile mounting options; includes desk clamp, or grommet mount accommodates a variety of desk types. The built in cable management feature allows cables to be neatly organized creating a clean look.

## **Features**

- Universal compatibility fits most monitors 13-27" and up to 17 lbs with VESA 75 x 75 or VESA 100 x 100 hole patterns.
- Height, swivel, and tilt adjustments allow each monitors to be placed at the optimal position.
- Versitile mounting options; includes desk clamp or grommet mount accommodates a variety of desk types.
- The built in cable management feature allows cables to be neatly organized creating a clean look.
- Easy assembly. Step-by-step instruction and universal hardware bag are included in the package.