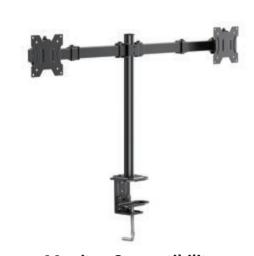

## ERDAS2-01B Desk Mounts

The ERDAS2-01B is a Motion Desk Mount for dual monitors 13-27" and up to 17 lbs. Height, swivel, and tilt adjustments allow each monitors to be placed at the optimal position. Versitile mounting options; includes desk clamp, or grommet mount accommodates a variety of desk types. The built in cable management feature allows cables to be neatly organized creating a clean look.

## **Features**

- Universal compatibility fits most monitors 13-27" and up to 17 lbs with VESA 75 x 75 or VESA 100 x 100 hole patterns.
- Height, swivel, and tilt adjustments allow each monitors to be placed at the optimal position.
- Versitile mounting options; includes desk clamp or grommet mount accommodates a variety of desk types.
- The built in cable management feature allows cables to be neatly organized creating a clean look.
- Easy assembly. Step-by-step instruction and universal hardware bag are included in the package.

## **Product Dimensions**

**Model Number** 

ERDAS2-01B

**WARRANTY:** 

5-Year

**MONITOR INTERFACE** 

**TOP VIEW** 

FRONT VIEW SIDE VIEW