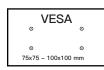

## **Features**

- Universal compatibility fits most monitors 13-27" and up to 17 lbs with VESA 75 x 75 or VESA 100 x 100 hole patterns.
- Height, swivel, and tilt adjustments allow each monitors to be placed at the optimal position.
- Versitile mounting options; includes desk clamp or grommet mount accommodates a variety of desk types.
- The built in cable management feature allows cables to be neatly organized creating a clean look.
- Easy assembly. Step-by-step instruction and universal hardware bag are included in the package.