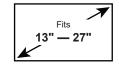

## ERDAS2-01B Desk Mounts

The ERDAS2-01B is a Motion Desk Mount for dual monitors 13-27" and up to 17 lbs. Height, swivel, and tilt adjustments allow each monitors to be placed at the optimal position. Versitile mounting options; includes desk clamp, or grommet mount accommodates a variety of desk types. The built in cable management feature allows cables to be neatly organized creating a clean look.

## **Features**

- Universal compatibility fits most monitors 13-27" and up to 17 lbs with VESA 75 x 75 or VESA 100 x 100 hole patterns.
- Height, swivel, and tilt adjustments allow each monitors to be placed at the optimal position.
- Versitile mounting options; includes desk clamp or grommet mount accommodates a variety of desk types.
- The built in cable management feature allows cables to be neatly organized creating a clean look.
- Easy assembly. Step-by-step instruction and universal hardware bag are included in the package.