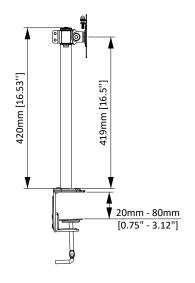

## **Product Dimensions**

**Model Number** 

ERDAS2-01B

**WARRANTY:** 

5-Year

**MONITOR INTERFACE** 

**TOP VIEW** 

FRONT VIEW SIDE VIEW