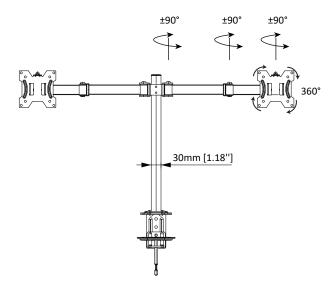

## **Product Dimensions**

**Model Number** 

ERDAS2-01B

**WARRANTY:** 

5-Year

**MONITOR INTERFACE** 

**TOP VIEW** 

FRONT VIEW SIDE VIEW