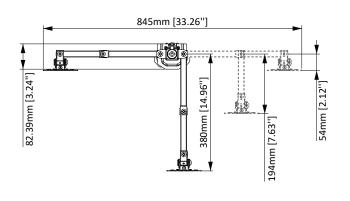

## **Product Dimensions**

**Model Number** 

ERDAS2-01B

**WARRANTY:** 

5-Year

**MONITOR INTERFACE** 

**TOP VIEW** 

FRONT VIEW SIDE VIEW