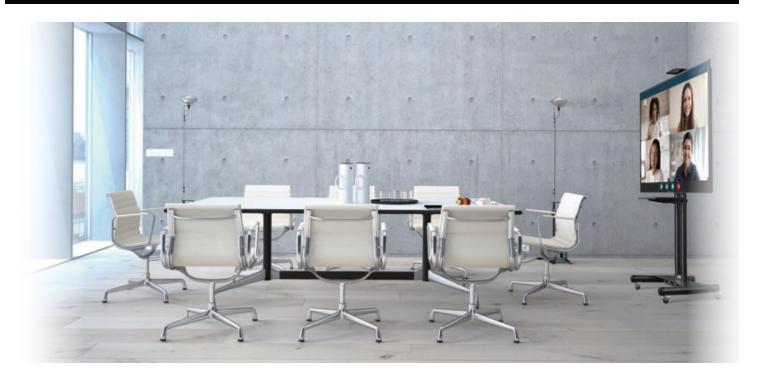

## BETCXL1-01B TV Cart

The BETCXL1-01B fits most TVs 55"-85" and up to 200 lbs. The high quality wheels allow TV Cart to be easily moved and locking wheels prevent unwanted movement. Integrated height adjustable shelf holds components, computers, and or accessories weighing up to 10 lbs. Included media top shelf is height adjustable and can support a video camera, game motion sensor, or similiar item. This product has been safety tested and UL Certified.

## **Features**

- Universal Compatibility fits most TVs 55"-85" with VESA pattern from 200 x 200mm to 800 x 500mm up to 200 lbs.
- Movable & Lockable High quality wheels allow TV Cart to be easily moved and locking wheels prevent unwanted movement.
- Integrated height adjustable shelf holds components, computers, and or accessories weighing up to 10 lbs.
- Included media top shelf is height adjustable and can support a video camera, game motion sensor, or similiar item.
- Easy assembly. Step-by-step instruction and universal hardware bag are included in the package.