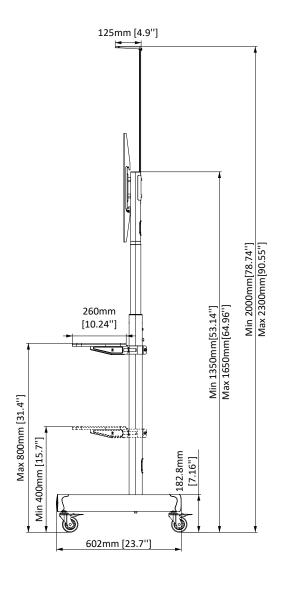

## **TV Compatibility**

| Doorlood                  | DIMENSIONS (W x H x D)   | PRODUCT WEIGHT | LOAD CAPACITY | FINISH         | AVAILABLE COLORS |
|---------------------------|--------------------------|----------------|---------------|----------------|------------------|
| Product<br>Specifications | 39.17" × 90.55" × 23.74" | 66 lbs.        | 200 lbs.      | Powder Coating | Black            |
|                           | 995mm × 2300mm × 603mm   | 29.9 KG        | 90 KG         |                |                  |