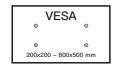

## **Features**

- Universal Compatibility fits most TVs 55"-85" with VESA pattern from 200 x 200mm to 800 x 500mm up to 200 lbs.
- Movable & Lockable High quality wheels allow TV Cart to be easily moved and locking wheels prevent unwanted movement.
- Integrated height adjustable shelf holds components, computers, and or accessories weighing up to 10 lbs.
- Included media top shelf is height adjustable and can support a video camera, game motion sensor, or similiar item.
- Easy assembly. Step-by-step instruction and universal hardware bag are included in the package.