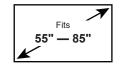

## BETCXL1-01B TV Cart

The BETCXL1-01B fits most TVs 55"-85" and up to 200 lbs. The high quality wheels allow TV Cart to be easily moved and locking wheels prevent unwanted movement. Integrated height adjustable shelf holds components, computers, and or accessories weighing up to 10 lbs. Included media top shelf is height adjustable and can support a video camera, game motion sensor, or similiar item. This product has been safety tested and UL Certified.

## **Features**

- Universal Compatibility fits most TVs 55"-85" with VESA pattern from 200 x 200mm to 800 x 500mm up to 200 lbs.
- Movable & Lockable High quality wheels allow TV Cart to be easily moved and locking wheels prevent unwanted movement.
- Integrated height adjustable shelf holds components, computers, and or accessories weighing up to 10 lbs.
- Included media top shelf is height adjustable and can support a video camera, game motion sensor, or similiar item.
- Easy assembly. Step-by-step instruction and universal hardware bag are included in the package.