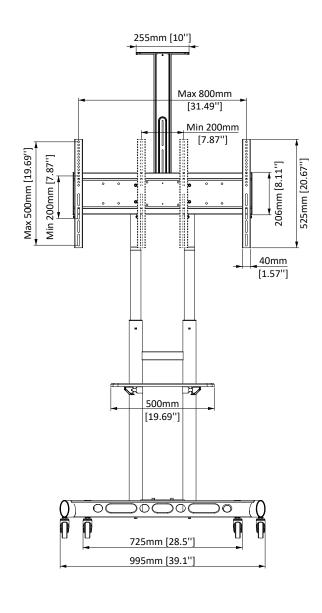

## **TV Compatibility**

| Doorlood                  | DIMENSIONS (W x H x D)   | PRODUCT WEIGHT | LOAD CAPACITY | FINISH         | AVAILABLE COLORS |
|---------------------------|--------------------------|----------------|---------------|----------------|------------------|
| Product<br>Specifications | 39.17" × 90.55" × 23.74" | 66 lbs.        | 200 lbs.      | Powder Coating | Black            |
|                           | 995mm × 2300mm × 603mm   | 29.9 KG        | 90 KG         |                |                  |