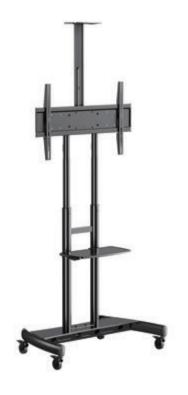

## BETCXL1-01B TV Cart

The BETCXL1-01B fits most TVs 55"-85" and up to 200 lbs. The high quality wheels allow TV Cart to be easily moved and locking wheels prevent unwanted movement. Integrated height adjustable shelf holds components, computers, and or accessories weighing up to 10 lbs. Included media top shelf is height adjustable and can support a video camera, game motion sensor, or similiar item. This product has been safety tested and UL Certified.

## **Features**

- Universal Compatibility fits most TVs 55"-85" with VESA pattern from 200 x 200mm to 800 x 500mm up to 200 lbs.
- Movable & Lockable High quality wheels allow TV Cart to be easily moved and locking wheels prevent unwanted movement.
- Integrated height adjustable shelf holds components, computers, and or accessories weighing up to 10 lbs.
- Included media top shelf is height adjustable and can support a video camera, game motion sensor, or similiar item.
- Easy assembly. Step-by-step instruction and universal hardware bag are included in the package.

## **Product Dimensions**

**Model Number** 

BETCXL1-01B

**WARRANTY:** 

5-Year