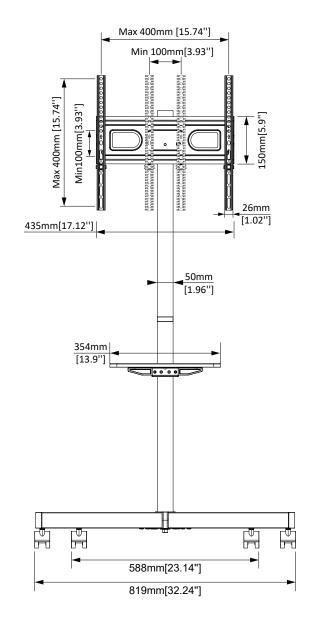

## **TV Compatibility**

| Doorload                  | DIMENSIONS (W x H x D)   | PRODUCT WEIGHT | LOAD CAPACITY | FINISH         | AVAILABLE COLORS |
|---------------------------|--------------------------|----------------|---------------|----------------|------------------|
| Product<br>Specifications | 32.24" × 54.1" × 26.04"  | 17.39 lbs.     | 88 lbs.       | Powder Coating | Black            |
|                           | 819mm × 1375mm × 661.5mm | 7.89 KG        | 39 KG         |                |                  |

## **Product Dimensions**

**Model Number** 

**BETCM1-01B** 

**WARRANTY:** 

5-Year

**FRONT VIEW**