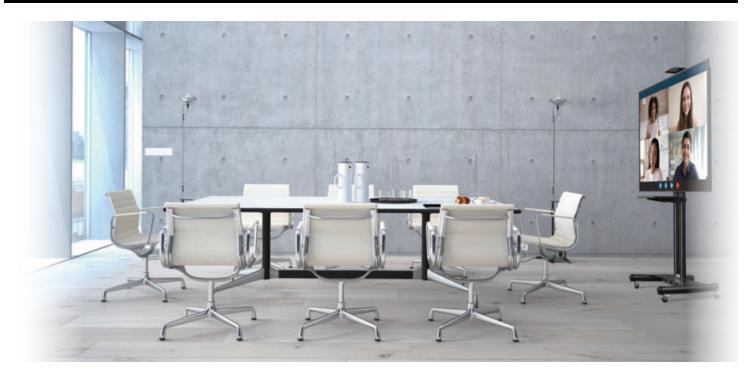

## BETCM1-01B TV Cart

The BETCM1-01B TV Cart fits most TVs 32"-55" and up to 88 lbs. The high quality wheels allow TV Cart to be easily moved and locking wheels prevent unwanted movement. Integrated height adjustable shelf holds components, computers, and or accessories weighing up to 15 lbs. Height adjustable design allows for optimal location of the TV. This product has been safety tested and UL Certified.

## **Features**

- Universal Compatibility Fits most TVs 32"-55" with VESA pattern from 100 x 100mm to 400 x 400mm up to 88 lbs.
- Movable & Lockable High quality wheels allow TV Cart to be easily moved and locking wheels prevent unwanted movement.
- Integrated height adjustable shelf holds components, computers, and or accessories weighing up to 15 lbs.
- Height adjustable design allows for optimal location of the TV.
- Easy assembly. Step-by-step instruction and universal hardware bag are included in the package.