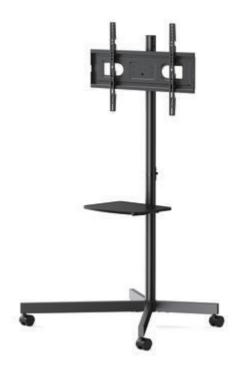

## BETCM1-01B TV Cart

The BETCM1-01B TV Cart fits most TVs 32"-55" and up to 88 lbs. The high quality wheels allow TV Cart to be easily moved and locking wheels prevent unwanted movement. Integrated height adjustable shelf holds components, computers, and or accessories weighing up to 15 lbs. Height adjustable design allows for optimal location of the TV. This product has been safety tested and UL Certified.

## **Features**

- Universal Compatibility Fits most TVs 32"-55" with VESA pattern from 100 x 100mm to 400 x 400mm up to 88 lbs.
- Movable & Lockable High quality wheels allow TV Cart to be easily moved and locking wheels prevent unwanted movement.
- Integrated height adjustable shelf holds components, computers, and or accessories weighing up to 15 lbs.
- Height adjustable design allows for optimal location of the TV.
- Easy assembly. Step-by-step instruction and universal hardware bag are included in the package.

## **Product Dimensions**

**Model Number** 

**BETCM1-01B** 

**WARRANTY:** 

5-Year

**FRONT VIEW**