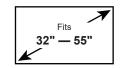

## BETCM1-01B TV Cart

The BETCM1-01B TV Cart fits most TVs 32"-55" and up to 88 lbs. The high quality wheels allow TV Cart to be easily moved and locking wheels prevent unwanted movement. Integrated height adjustable shelf holds components, computers, and or accessories weighing up to 15 lbs. Height adjustable design allows for optimal location of the TV. This product has been safety tested and UL Certified.

## **Features**

- Universal Compatibility Fits most TVs 32"-55" with VESA pattern from 100 x 100mm to 400 x 400mm up to 88 lbs.
- Movable & Lockable High quality wheels allow TV Cart to be easily moved and locking wheels prevent unwanted movement.
- Integrated height adjustable shelf holds components, computers, and or accessories weighing up to 15 lbs.
- Height adjustable design allows for optimal location of the TV.
- Easy assembly. Step-by-step instruction and universal hardware bag are included in the package.