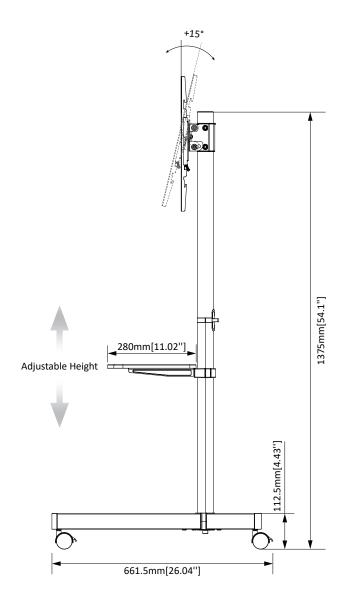

## **TV Compatibility**

| Doorload                  | DIMENSIONS (W x H x D)   | PRODUCT WEIGHT | LOAD CAPACITY | FINISH         | AVAILABLE COLORS |
|---------------------------|--------------------------|----------------|---------------|----------------|------------------|
| Product<br>Specifications | 32.24" × 54.1" × 26.04"  | 17.39 lbs.     | 88 lbs.       | Powder Coating | Black            |
|                           | 819mm × 1375mm × 661.5mm | 7.89 KG        | 39 KG         |                |                  |

## **Product Dimensions**

**Model Number** 

**BETCM1-01B** 

**WARRANTY:** 

5-Year

**FRONT VIEW**