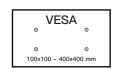

## **Features**

- Universal Compatibility Fits most TVs 32"-55" with VESA pattern from 100 x 100mm to 400 x 400mm up to 88 lbs.
- Movable & Lockable High quality wheels allow TV Cart to be easily moved and locking wheels prevent unwanted movement.
- Integrated height adjustable shelf holds components, computers, and or accessories weighing up to 15 lbs.
- Height adjustable design allows for optimal location of the TV.
- Easy assembly. Step-by-step instruction and universal hardware bag are included in the package.