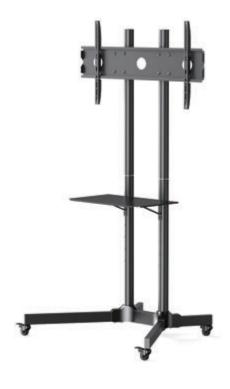

## BETCL1-01B TV Cart

The BETCL1-01B fits most TVs 43"-70" and up to 132 lbs. The high quality wheels allow TV Cart to be easily moved and locking wheels prevent unwanted movement. Integrated height adjustable shelf holds components, computers, and or accessories weighing up to 20 lbs. Height adjustable design allows for optimal location of the TV. This product has been safety tested and UL Certified.

## **Features**

- Universal Compatibility Fits most TVs 43"-70" with VESA pattern from 100 x 100mm to 600 x 400mm up to 132 lbs.
- Movable & Lockable High quality wheels allow TV Cart to be easily moved and locking wheels prevent unwanted movement.
- Integrated height adjustable shelf holds components, computers, and or accessories weighing up to 20 lbs.
- Height adjustable design allows for optimal location of the TV.
- Easy assembly. Step-by-step instruction and universal hardware bag are included in the package.

## **Product Dimensions**

**Model Number** 

BETCL1-01B

5-Year

**WARRANTY:** 

**FRONT VIEW**