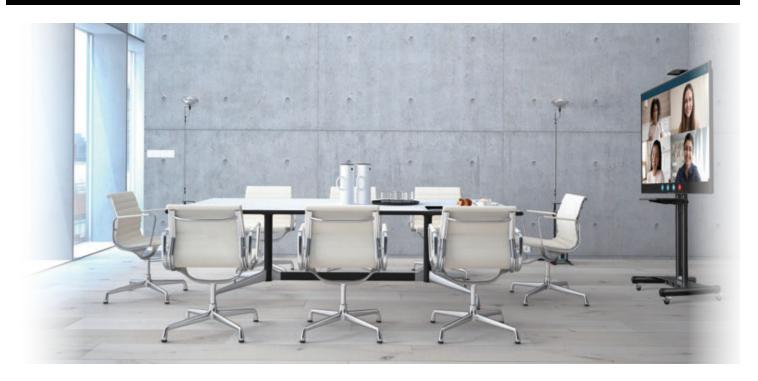

## BETCL1-01B TV Cart

The BETCL1-01B fits most TVs 43"-70" and up to 132 lbs. The high quality wheels allow TV Cart to be easily moved and locking wheels prevent unwanted movement. Integrated height adjustable shelf holds components, computers, and or accessories weighing up to 20 lbs. Height adjustable design allows for optimal location of the TV. This product has been safety tested and UL Certified.

## **Features**

- Universal Compatibility Fits most TVs 43"-70" with VESA pattern from 100 x 100mm to 600 x 400mm up to 132 lbs.
- Movable & Lockable High quality wheels allow TV Cart to be easily moved and locking wheels prevent unwanted movement.
- Integrated height adjustable shelf holds components, computers, and or accessories weighing up to 20 lbs.
- Height adjustable design allows for optimal location of the TV.
- Easy assembly. Step-by-step instruction and universal hardware bag are included in the package.