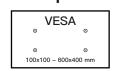

## **Features**

- Universal Compatibility Fits most TVs 43"-70" with VESA pattern from 100 x 100mm to 600 x 400mm up to 132 lbs.
- Movable & Lockable High quality wheels allow TV Cart to be easily moved and locking wheels prevent unwanted movement.
- Integrated height adjustable shelf holds components, computers, and or accessories weighing up to 20 lbs.
- Height adjustable design allows for optimal location of the TV.
- Easy assembly. Step-by-step instruction and universal hardware bag are included in the package.