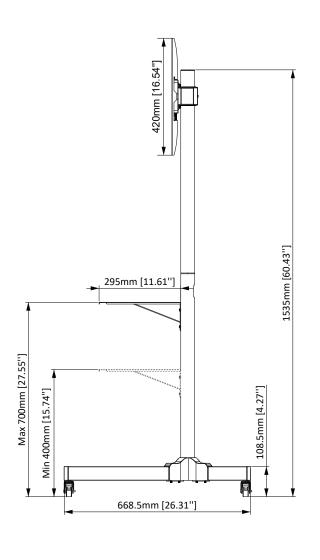

## **TV Compatibility**

| Dundund                   | DIMENSIONS (W x H x D)   | PRODUCT WEIGHT | LOAD CAPACITY | FINISH         | AVAILABLE COLORS |
|---------------------------|--------------------------|----------------|---------------|----------------|------------------|
| Product<br>Specifications | 34.33" × 60.43" × 26.31" | 30.46 lbs.     | 132 lbs.      | Powder Coating | Black            |
|                           | 872mm × 1535mm × 668.5mm | 13.82 KG       | 59 KG         |                |                  |

## **Product Dimensions**

**Model Number** 

BETCL1-01B

5-Year

**WARRANTY:** 

**FRONT VIEW**