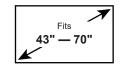

## BETCL1-01B TV Cart

The BETCL1-01B fits most TVs 43"-70" and up to 132 lbs. The high quality wheels allow TV Cart to be easily moved and locking wheels prevent unwanted movement. Integrated height adjustable shelf holds components, computers, and or accessories weighing up to 20 lbs. Height adjustable design allows for optimal location of the TV. This product has been safety tested and UL Certified.

## **Features**

- Universal Compatibility Fits most TVs 43"-70" with VESA pattern from 100 x 100mm to 600 x 400mm up to 132 lbs.
- Movable & Lockable High quality wheels allow TV Cart to be easily moved and locking wheels prevent unwanted movement.
- Integrated height adjustable shelf holds components, computers, and or accessories weighing up to 20 lbs.
- Height adjustable design allows for optimal location of the TV.
- Easy assembly. Step-by-step instruction and universal hardware bag are included in the package.