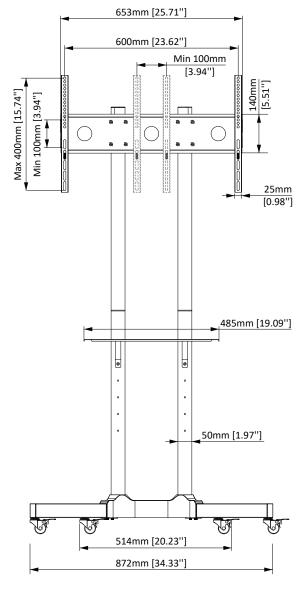

## **TV Compatibility**

| Dundund                   | DIMENSIONS (W x H x D)   | PRODUCT WEIGHT | LOAD CAPACITY | FINISH         | AVAILABLE COLORS |
|---------------------------|--------------------------|----------------|---------------|----------------|------------------|
| Product<br>Specifications | 34.33" × 60.43" × 26.31" | 30.46 lbs.     | 132 lbs.      | Powder Coating | Black            |
|                           | 872mm × 1535mm × 668.5mm | 13.82 KG       | 59 KG         |                |                  |

## **Product Dimensions**

**Model Number** 

BETCL1-01B

5-Year

**WARRANTY:** 

**FRONT VIEW**