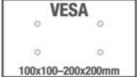

## ERTSS2-01B

**Tabletop TV Stand** 



The ERTSS2-01B is a Swiveling Tabletop TV Stand with safety straps for TV's 19" to 43" with an elegant design, including glass base that will match any décor.

The ERTSS2-01B is a great solution for customers who desire the safety and the viewing angle flexibility of a motion wall mount but who prefer the simplicity of a Tabletop TV stand or who don't have the ability to wall mount their TV.

## **Features**

- Included safety straps help prevent TV tip-overs
- 3 different height adjustments allow for optimum TV position and use with soundbars
- Oversized base provides a safe foundation
- Swiveling design allows for increased TV viewing angles



## **TV Compatibility**









(877) 419-7832 www.ergoav.com support@ergoav.com



## **Product Dimensions**



TV Height Adjustment Range