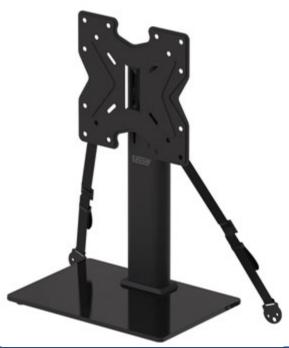

## ERTSS2-01B

**Tabletop TV Stand** 

The ERTSS2-01B is a Swiveling Tabletop TV Stand with safety straps for TV's 19" to 43" with an elegant design, including glass base that will match any décor.

The ERTSS2-01B is a great solution for customers who desire the safety and the viewing angle flexibility of a motion wall mount but who prefer the simplicity of a Tabletop TV stand or who don't have the ability to wall mount their TV.

## **Features**

- Included safety straps help prevent TV tip-overs
- 3 different height adjustments allow for optimum TV position and use with soundbars
- Oversized base provides a safe foundation
- Swiveling design allows for increased TV viewing angles