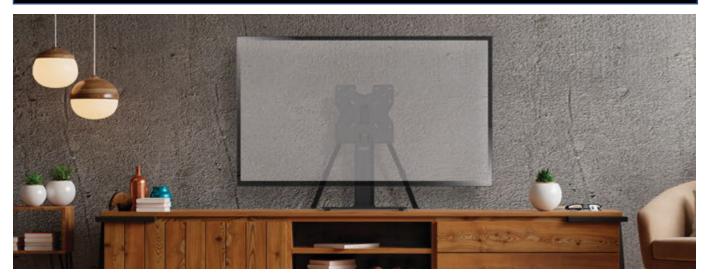

## ERTSS2-01B

**Tabletop TV Stand** 

The ERTSS2-01B is a Swiveling Tabletop TV Stand with safety straps for TV's 19" to 43" with an elegant design, including glass base that will match any décor.

The ERTSS2-01B is a great solution for customers who desire the safety and the viewing angle flexibility of a motion wall mount but who prefer the simplicity of a Tabletop TV stand or who don't have the ability to wall mount their TV.

## **Features**

- Included safety straps help prevent TV tip-overs
- 3 different height adjustments allow for optimum TV position and use with soundbars
- Oversized base provides a safe foundation
- Swiveling design allows for increased TV viewing angles