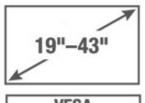

## ERTSS2-01B

**Tabletop TV Stand** 



The ERTSS2-01B is a Swiveling Tabletop TV Stand with safety straps for TV's 19" to 43" with an elegant design, including glass base that will match any décor.

The ERTSS2-01B is a great solution for customers who desire the safety and the viewing angle flexibility of a motion wall mount but who prefer the simplicity of a Tabletop TV stand or who don't have the ability to wall mount their TV.

## **Features**

- Included safety straps help prevent TV tip-overs
- 3 different height adjustments allow for optimum TV position and use with soundbars
- Oversized base provides a safe foundation
- Swiveling design allows for increased TV viewing angles



## **TV Compatibility**









(877) 419-7832 www.ergoav.com support@ergoav.com



## **Product Dimensions**



TV Height Adjustment Range