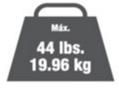

## ERTSS2-01B

**Tabletop TV Stand** 



The ERTSS2-01B is a Swiveling Tabletop TV Stand with safety straps for TV's 19" to 43" with an elegant design, including glass base that will match any décor.

The ERTSS2-01B is a great solution for customers who desire the safety and the viewing angle flexibility of a motion wall mount but who prefer the simplicity of a Tabletop TV stand or who don't have the ability to wall mount their TV.

## **Features**

- Included safety straps help prevent TV tip-overs
- 3 different height adjustments allow for optimum TV position and use with soundbars
- Oversized base provides a safe foundation
- Swiveling design allows for increased TV viewing angles



## **TV Compatibility**









(877) 419-7832 www.ergoav.com support@ergoav.com



## **Product Dimensions**



TV Height Adjustment Range