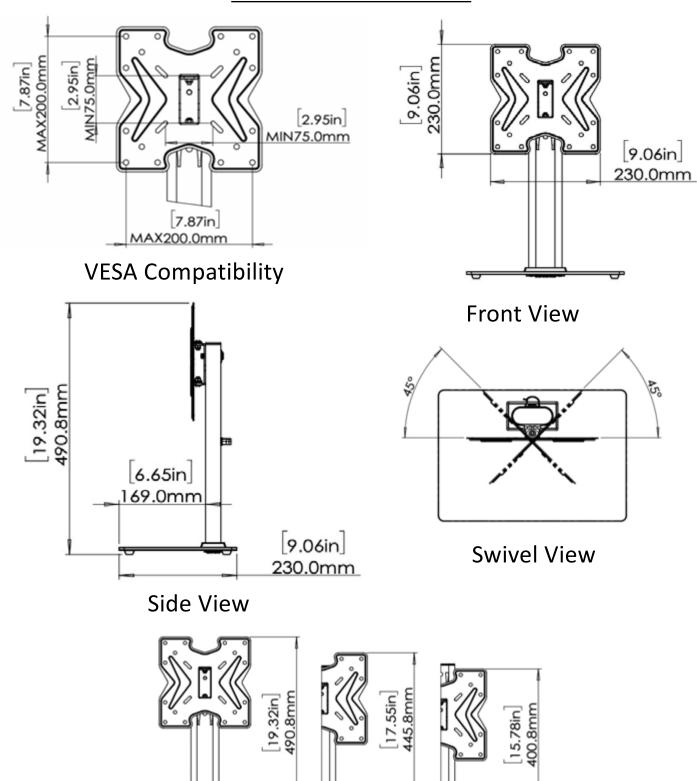

2-01B

**Tabletop TV Stand** 



The ERTSS2-01B is a Swiveling Tabletop TV Stand with safety straps for TV's 19" to 43" with an elegant design, including glass base that will match any décor.

The ERTSS2-01B is a great solution for customers who desire the safety and the viewing angle flexibility of a motion wall mount but who prefer the simplicity of a Tabletop TV stand or who don't have the ability to wall mount their TV.

## **Features**

- Included safety straps help prevent TV tip-overs
- 3 different height adjustments allow for optimum TV position and use with soundbars
- Oversized base provides a safe foundation
- Swiveling design allows for increased TV viewing angles



## **TV Compatibility**









(877) 419-7832 www.ergoav.com support@ergoav.com



## **Product Dimensions**



TV Height Adjustment Range