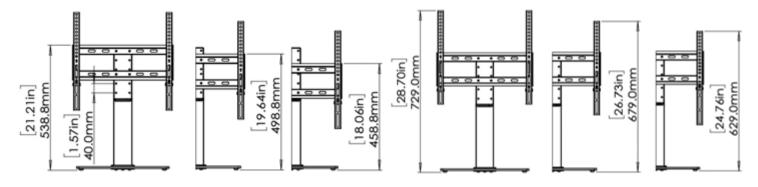

The ERTSM2-01B is a Swiveling Tabletop TV Stand with safety straps for TV's 40" to 55" with an elegant design, including glass base that will match any décor.

The ERTSM2-01B is a great solution for customers who desire the safety and the viewing angle flexibility of a motion wall mount but who prefer the simplicity of a Tabletop TV stand or who don't have the ability to wall mount their TV.

## **Features**

- Included safety straps help prevent TV tip-overs
- 9 different height adjustments allow for optimum TV position and use with soundbars
- Oversized base provides a safe foundation
- Swiveling design allows for increased TV viewing angles





(877) 419-7832 www.ergoav.com support@ergoav.com



## **Product Dimensions**





TV Height Adjustment Range