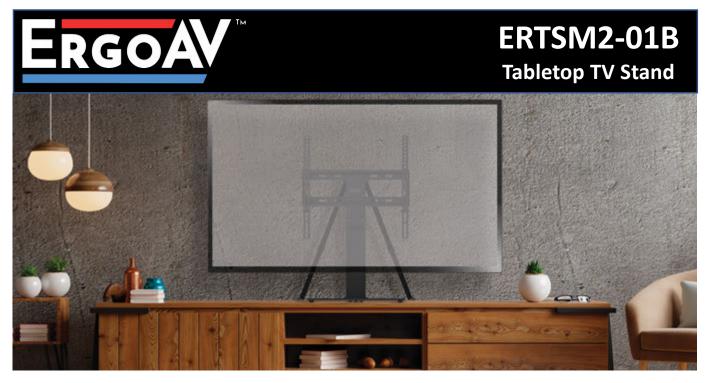

The ERTSM2-01B is a Swiveling Tabletop TV Stand with safety straps for TV's 40" to 55" with an elegant design, including glass base that will match any décor.

The ERTSM2-01B is a great solution for customers who desire the safety and the viewing angle flexibility of a motion wall mount but who prefer the simplicity of a Tabletop TV stand or who don't have the ability to wall mount their TV.

## **Features**

- Included safety straps help prevent TV tip-overs
- 9 different height adjustments allow for optimum TV position and use with soundbars
- Oversized base provides a safe foundation
- Swiveling design allows for increased TV viewing angles