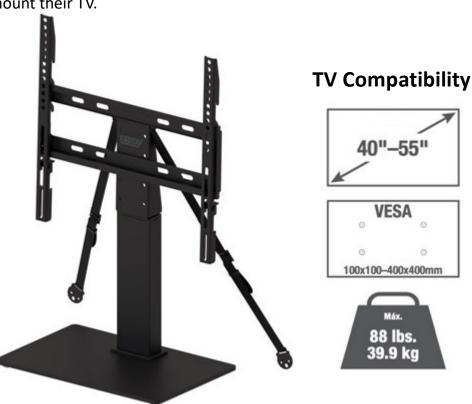

The ERTSM2-01B is a Swiveling Tabletop TV Stand with safety straps for TV's 40" to 55" with an elegant design, including glass base that will match any décor.

The ERTSM2-01B is a great solution for customers who desire the safety and the viewing angle flexibility of a motion wall mount but who prefer the simplicity of a Tabletop TV stand or who don't have the ability to wall mount their TV.

## **Features**

- Included safety straps help prevent TV tip-overs
- 9 different height adjustments allow for optimum TV position and use with soundbars
- Oversized base provides a safe foundation
- Swiveling design allows for increased TV viewing angles