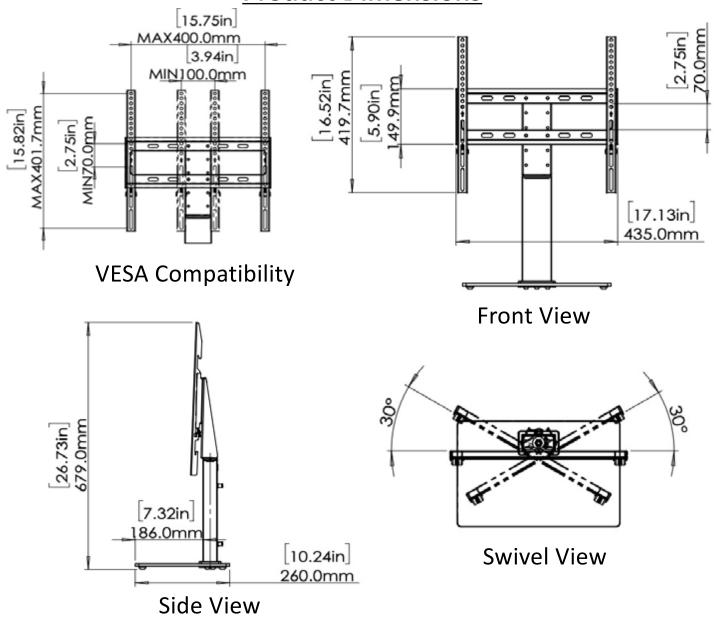

The ERTSM2-01B is a Swiveling Tabletop TV Stand with safety straps for TV's 40" to 55" with an elegant design, including glass base that will match any décor.

The ERTSM2-01B is a great solution for customers who desire the safety and the viewing angle flexibility of a motion wall mount but who prefer the simplicity of a Tabletop TV stand or who don't have the ability to wall mount their TV.

## **Features**

- Included safety straps help prevent TV tip-overs
- 9 different height adjustments allow for optimum TV position and use with soundbars
- Oversized base provides a safe foundation
- Swiveling design allows for increased TV viewing angles





(877) 419-7832 www.ergoav.com support@ergoav.com



## **Product Dimensions**





TV Height Adjustment Range