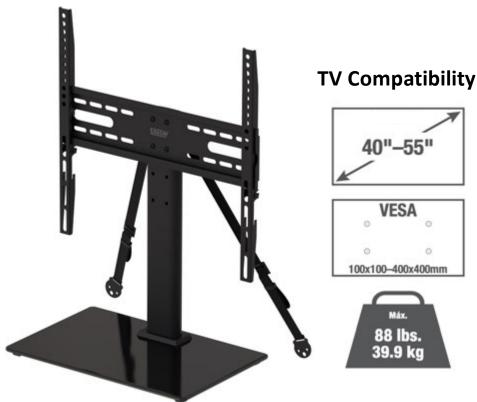

## ERTSM1-01B

**Tabletop TV Stand** 

The ERTSM1-01B is a Tabletop TV Stand with safety straps for TV's 40" to 55" with an elegant design, including glass base that will match any décor.

The ERTSM1-01B is a great solution for customers who desire the safety of a wall mount but who prefer the simplicity of a Tabletop TV stand or who don't have the ability to wall mount their TV.

## **Features**

- Included safety straps help prevent TV tip-overs
- 6 different height adjustments allow for optimum TV position and use with soundbars
- Oversized base provides a safe foundation

(877) 419-7832 www.ergoav.com support@ergoav.com