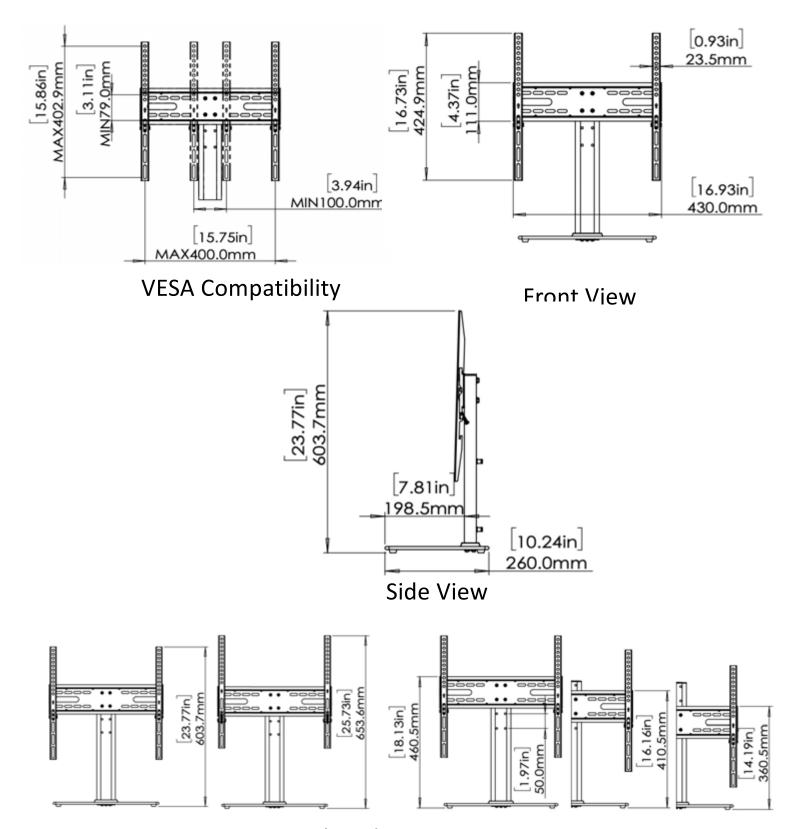

## ERTSM1-01B

**Tabletop TV Stand** 



The ERTSM1-01B is a Tabletop TV Stand with safety straps for TV's 40" to 55" with an elegant design, including glass base that will match any décor.

The ERTSM1-01B is a great solution for customers who desire the safety of a wall mount but who prefer the simplicity of a Tabletop TV stand or who don't have the ability to wall mount their TV.

## **Features**

- Included safety straps help prevent TV tip-overs
- 6 different height adjustments allow for optimum TV position and use with soundbars
- Oversized base provides a safe foundation





(877) 419-7832 www.ergoav.com support@ergoav.com



## **Product Dimensions**



TV Height Adjustment Range