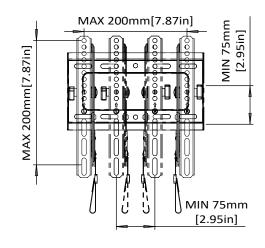

## **Features**

- Universal Compatibility Fits most TVs up to 32" with VESA pattern from 75 x 75mm to 200 x 200mm weighing up to 66 lbs.
- Tilting functionality helps with reducing reflections and enhances the viewing experience.
- Unique latching mechanism allows TV to be attached securely and removed from wall plate quickly and easily.
- Horizontal shift allows TV to be moved horizontally on wall plate to allow optimal placement on wall.
- Easy three step installation. Step-by-step instruction, wall plate template, and universal hardware bag are included in the package.

## **Product Dimensions**

TV INTERFACE

**SIDE VIEW - TILTING** 

WALL PLATE SIDE VIEW