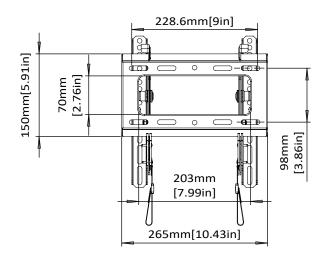

| Product<br>Specifications | DIMENSIONS (W x H x D)  | PRODUCT WEIGHT | LOAD CAPACITY | FINISH         | AVAILABLE COLORS |
|---------------------------|-------------------------|----------------|---------------|----------------|------------------|
|                           | 10.43" × 10.82" × 2.59" | 2.44 lbs.      | 66 lbs.       | Powder Coating | Black            |
|                           | 265mm × 275mm × 66mm    | 1.11 KG        | 26.94 KG      |                |                  |

## **Product Dimensions**

TV INTERFACE

**SIDE VIEW - TILTING** 

WALL PLATE SIDE VIEW