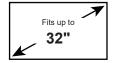

## **ERMTS1-01B** Tilt TV Mount

The ERMTS1-01B tilting mount fits most TVs up to 32" and up to 66 lbs. Tilting functionality helps with reducing reflections and enhances the viewing experience. Unique latching mechanism allows TV to be attached securely and removed from wall plate quickly and easily. Horizontal shift allows TV to be moved horizontally on wall plate to allow optimal placement on wall. This product has been safety tested and UL Certified.

## **Features**

- Universal Compatibility Fits most TVs up to 32" with VESA pattern from 75 x 75mm to 200 x 200mm weighing up to 66 lbs.
- Tilting functionality helps with reducing reflections and enhances the viewing experience.
- Unique latching mechanism allows TV to be attached securely and removed from wall plate quickly and easily.
- Horizontal shift allows TV to be moved horizontally on wall plate to allow optimal placement on wall.
- Easy three step installation. Step-by-step instruction, wall plate template, and universal hardware bag are included in the package.