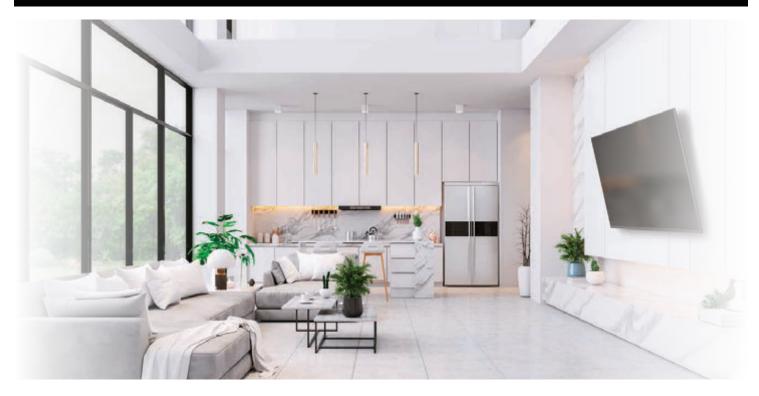

## **ERMTS1-01B** Tilt TV Mount

The ERMTS1-01B tilting mount fits most TVs up to 32" and up to 66 lbs. Tilting functionality helps with reducing reflections and enhances the viewing experience. Unique latching mechanism allows TV to be attached securely and removed from wall plate quickly and easily. Horizontal shift allows TV to be moved horizontally on wall plate to allow optimal placement on wall. This product has been safety tested and UL Certified.