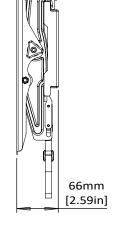

| Product<br>Specifications | DIMENSIONS (W x H x D)  | PRODUCT WEIGHT | LOAD CAPACITY | FINISH         | AVAILABLE COLORS |
|---------------------------|-------------------------|----------------|---------------|----------------|------------------|
|                           | 10.43" × 10.82" × 2.59" | 2.44 lbs.      | 66 lbs.       | Powder Coating | Black            |
|                           | 265mm × 275mm × 66mm    | 1.11 KG        | 26.94 KG      |                |                  |

## **Product Dimensions**

TV INTERFACE

**SIDE VIEW - TILTING** 

WALL PLATE SIDE VIEW