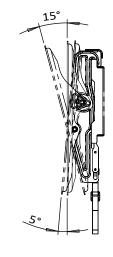

## **ERMTS1-01B** Tilt TV Mount

The ERMTS1-01B tilting mount fits most TVs up to 32" and up to 66 lbs. Tilting functionality helps with reducing reflections and enhances the viewing experience. Unique latching mechanism allows TV to be attached securely and removed from wall plate quickly and easily. Horizontal shift allows TV to be moved horizontally on wall plate to allow optimal placement on wall. This product has been safety tested and UL Certified.

## **Features**

- Universal Compatibility Fits most TVs up to 32" with VESA pattern from 75 x 75mm to 200 x 200mm weighing up to 66 lbs.
- Tilting functionality helps with reducing reflections and enhances the viewing experience.
- Unique latching mechanism allows TV to be attached securely and removed from wall plate quickly and easily.
- Horizontal shift allows TV to be moved horizontally on wall plate to allow optimal placement on wall.
- Easy three step installation. Step-by-step instruction, wall plate template, and universal hardware bag are included in the package.

## **Product Dimensions**

TV INTERFACE

**SIDE VIEW - TILTING** 

WALL PLATE SIDE VIEW