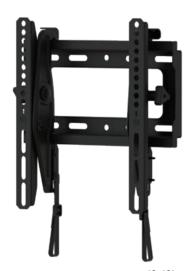

## **ERMTS1-01B** Tilt TV Mount

The ERMTS1-01B tilting mount fits most TVs up to 32" and up to 66 lbs. Tilting functionality helps with reducing reflections and enhances the viewing experience. Unique latching mechanism allows TV to be attached securely and removed from wall plate quickly and easily. Horizontal shift allows TV to be moved horizontally on wall plate to allow optimal placement on wall. This product has been safety tested and UL Certified.

## **Features**

- Universal Compatibility Fits most TVs up to 32" with VESA pattern from 75 x 75mm to 200 x 200mm weighing up to 66 lbs.
- Tilting functionality helps with reducing reflections and enhances the viewing experience.
- Unique latching mechanism allows TV to be attached securely and removed from wall plate quickly and easily.
- Horizontal shift allows TV to be moved horizontally on wall plate to allow optimal placement on wall.
- Easy three step installation. Step-by-step instruction, wall plate template, and universal hardware bag are included in the package.

## **Product Dimensions**

TV INTERFACE

**SIDE VIEW - TILTING** 

WALL PLATE SIDE VIEW