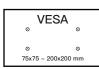

## **Features**

- Universal Compatibility Fits most TVs up to 32" with VESA pattern from 75 x 75mm to 200 x 200mm weighing up to 66 lbs.
- Tilting functionality helps with reducing reflections and enhances the viewing experience.
- Unique latching mechanism allows TV to be attached securely and removed from wall plate quickly and easily.
- Horizontal shift allows TV to be moved horizontally on wall plate to allow optimal placement on wall.
- Easy three step installation. Step-by-step instruction, wall plate template, and universal hardware bag are included in the package.