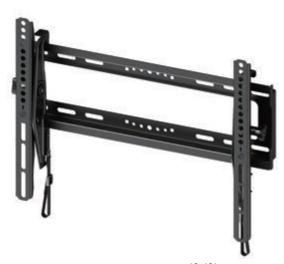

## ERMTM2-01B Tilt TV Mount

The ERMTM2-01B tilting mount fits most TVs 32" to 50" and up to 99 lbs. Tilting functionality helps with reducing reflections and enhances the viewing experience. Unique latching mechanism allows TV to be attached securely and removed from wall plate quickly and easily. Horizontal shift allows TV to be moved horizontally on wall plate to allow optimal placement on wall. This product has been safety tested and UL Certified.

## **Features**

- Universal Compatibility Fits most 32"-50" TVs with VESA pattern from 75 x 75mm to 400 x 300mm weighing up to 99 lbs.
- Tilting functionality helps with reducing reflections and enhances the viewing experience.
- Unique latching mechanism allows TV to be attached securely and removed from wall plate quickly and easily.
- Horizontal shift allows TV to be moved horizontally on wall plate to allow optimal placement on wall.
- Easy three step installation. Step-by-step instruction, wall plate template, and universal hardware bag are included in the package.