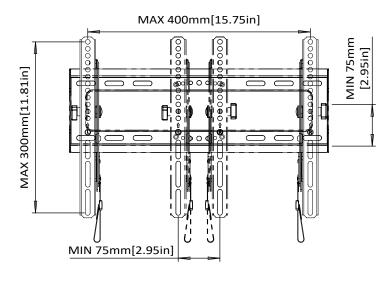

## **Features**

- Universal Compatibility Fits most 32"-50" TVs with VESA pattern from 75 x 75mm to 400 x 300mm weighing up to 99 lbs.
- Tilting functionality helps with reducing reflections and enhances the viewing experience.
- Unique latching mechanism allows TV to be attached securely and removed from wall plate quickly and easily.
- Horizontal shift allows TV to be moved horizontally on wall plate to allow optimal placement on wall.
- Easy three step installation. Step-by-step instruction, wall plate template, and universal hardware bag are included in the package.

**TV Compatibility** 

| Product<br>Specifications | DIMENSIONS (W x H x D)   | PRODUCT WEIGHT | LOAD CAPACITY | FINISH         | AVAILABLE COLORS |
|---------------------------|--------------------------|----------------|---------------|----------------|------------------|
|                           | 18.33" × 12.79" × 2.61"  | 3.44 lbs.      | 99 lbs.       | Powder Coating | Black            |
|                           | 465.6mm × 325mm × 66.3mm | 1.56 KG        | 45 KG         |                |                  |