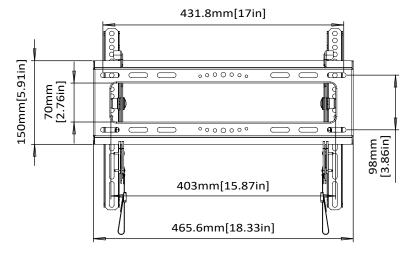

**TV Compatibility** 

| Product<br>Specifications | DIMENSIONS (W x H x D)   | PRODUCT WEIGHT | LOAD CAPACITY | FINISH         | AVAILABLE COLORS |
|---------------------------|--------------------------|----------------|---------------|----------------|------------------|
|                           | 18.33" × 12.79" × 2.61"  | 3.44 lbs.      | 99 lbs.       | Powder Coating | Black            |
|                           | 465.6mm × 325mm × 66.3mm | 1.56 KG        | 45 KG         |                |                  |