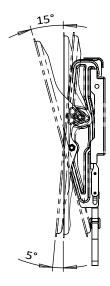

## ERMTM2-01B Tilt TV Mount

The ERMTM2-01B tilting mount fits most TVs 32" to 50" and up to 99 lbs. Tilting functionality helps with reducing reflections and enhances the viewing experience. Unique latching mechanism allows TV to be attached securely and removed from wall plate quickly and easily. Horizontal shift allows TV to be moved horizontally on wall plate to allow optimal placement on wall. This product has been safety tested and UL Certified.

## **Features**

- Universal Compatibility Fits most 32"-50" TVs with VESA pattern from 75 x 75mm to 400 x 300mm weighing up to 99 lbs.
- Tilting functionality helps with reducing reflections and enhances the viewing experience.
- Unique latching mechanism allows TV to be attached securely and removed from wall plate quickly and easily.
- Horizontal shift allows TV to be moved horizontally on wall plate to allow optimal placement on wall.
- Easy three step installation. Step-by-step instruction, wall plate template, and universal hardware bag are included in the package.

## **Product Dimensions**

**SIDE VIEW - TILTING** 