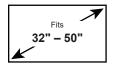

## ERMTM2-01B Tilt TV Mount

The ERMTM2-01B tilting mount fits most TVs 32" to 50" and up to 99 lbs. Tilting functionality helps with reducing reflections and enhances the viewing experience. Unique latching mechanism allows TV to be attached securely and removed from wall plate quickly and easily. Horizontal shift allows TV to be moved horizontally on wall plate to allow optimal placement on wall. This product has been safety tested and UL Certified.

## **Features**

- Universal Compatibility Fits most 32"-50" TVs with VESA pattern from 75 x 75mm to 400 x 300mm weighing up to 99 lbs.
- Tilting functionality helps with reducing reflections and enhances the viewing experience.
- Unique latching mechanism allows TV to be attached securely and removed from wall plate quickly and easily.
- Horizontal shift allows TV to be moved horizontally on wall plate to allow optimal placement on wall.
- Easy three step installation. Step-by-step instruction, wall plate template, and universal hardware bag are included in the package.