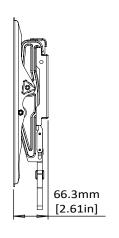

**TV Compatibility** 

| Product<br>Specifications | DIMENSIONS (W x H x D)   | PRODUCT WEIGHT | LOAD CAPACITY | FINISH         | AVAILABLE COLORS |
|---------------------------|--------------------------|----------------|---------------|----------------|------------------|
|                           | 18.33" × 12.79" × 2.61"  | 3.44 lbs.      | 99 lbs.       | Powder Coating | Black            |
|                           | 465.6mm × 325mm × 66.3mm | 1.56 KG        | 45 KG         |                |                  |