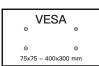

## **Features**

- Universal Compatibility Fits most 32"-50" TVs with VESA pattern from 75 x 75mm to 400 x 300mm weighing up to 99 lbs.
- Tilting functionality helps with reducing reflections and enhances the viewing experience.
- Unique latching mechanism allows TV to be attached securely and removed from wall plate quickly and easily.
- Horizontal shift allows TV to be moved horizontally on wall plate to allow optimal placement on wall.
- Easy three step installation. Step-by-step instruction, wall plate template, and universal hardware bag are included in the package.