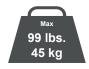

## ERMTM2-01B Tilt TV Mount

The ERMTM2-01B tilting mount fits most TVs 32" to 50" and up to 99 lbs. Tilting functionality helps with reducing reflections and enhances the viewing experience. Unique latching mechanism allows TV to be attached securely and removed from wall plate quickly and easily. Horizontal shift allows TV to be moved horizontally on wall plate to allow optimal placement on wall. This product has been safety tested and UL Certified.

## **Features**

- Universal Compatibility Fits most 32"-50" TVs with VESA pattern from 75 x 75mm to 400 x 300mm weighing up to 99 lbs.
- Tilting functionality helps with reducing reflections and enhances the viewing experience.
- Unique latching mechanism allows TV to be attached securely and removed from wall plate quickly and easily.
- Horizontal shift allows TV to be moved horizontally on wall plate to allow optimal placement on wall.
- Easy three step installation. Step-by-step instruction, wall plate template, and universal hardware bag are included in the package.

**TV Compatibility** 

| Product<br>Specifications | DIMENSIONS (W x H x D)   | PRODUCT WEIGHT | LOAD CAPACITY | FINISH         | AVAILABLE COLORS |
|---------------------------|--------------------------|----------------|---------------|----------------|------------------|
|                           | 18.33" × 12.79" × 2.61"  | 3.44 lbs.      | 99 lbs.       | Powder Coating | Black            |
|                           | 465.6mm × 325mm × 66.3mm | 1.56 KG        | 45 KG         |                |                  |