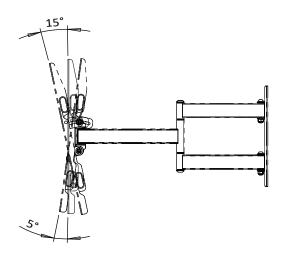

## **Features**

- Universal Compatibility Fits most 40"-65" TVs with VESA pattern from 200 x 100mm to 600 x 400mm weighing up to 99 lbs.
- Unique design allows for up to a 65" TV to be mounted in the corner.
- Motion Mounts allow the TV to be easily extended away from the wall, swiveled left or right and tilted, making it possible for you to get optimal viewing in any seating location.
- Level adjust allows the TV to be properly leveled after installation
- Easy three step installation. Step-by-step instruction, wall plate template, and universal hardware bag are included in the package.

## **Product Dimensions**

ERMSL1-01B

**TV INTERFACE** 

**WARRANTY:** 

5-Year

**SIDE VIEW - TILTING** 

**WALL PLATE TOP VIEW** 