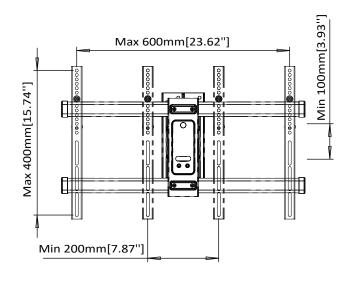

## **Features**

- Universal Compatibility Fits most 40"-65" TVs with VESA pattern from 200 x 100mm to 600 x 400mm weighing up to 99 lbs.
- Unique design allows for up to a 65" TV to be mounted in the corner.
- Motion Mounts allow the TV to be easily extended away from the wall, swiveled left or right and tilted, making it possible for you to get optimal viewing in any seating location.
- Level adjust allows the TV to be properly leveled after installation
- Easy three step installation. Step-by-step instruction, wall plate template, and universal hardware bag are included in the package.

## **Product Dimensions**

ERMSL1-01B

**TV INTERFACE** 

**WARRANTY:** 

5-Year

**SIDE VIEW - TILTING** 

**WALL PLATE TOP VIEW** 