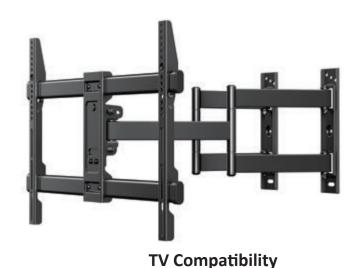

## **ERMSL1-01B**Corner TV mount

The ERMSL1-01B corner mount fits most TVs 40" to 65" and up to 99 lbs. Unique design allows for up to a 65" TV to be mounted in the corner. Motion Mounts allow the TV to be easily extended away from the wall, swiveled left or right and tilted, making it possible for you to get optimal viewing in any seating location. Level adjust allows the TV to be properly leveled after installation. This product has been safety tested and UL Certified.

## **Features**

- Universal Compatibility Fits most 40"-65" TVs with VESA pattern from 200 x 100mm to 600 x 400mm weighing up to 99 lbs.
- Unique design allows for up to a 65" TV to be mounted in the corner.
- Motion Mounts allow the TV to be easily extended away from the wall, swiveled left or right and tilted, making it possible for you to get optimal viewing in any seating location.
- Level adjust allows the TV to be properly leveled after installation
- Easy three step installation. Step-by-step instruction, wall plate template, and universal hardware bag are included in the package.