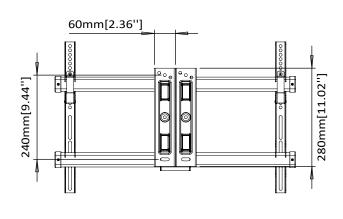

## **Product Dimensions**

ERMSL1-01B

**TV INTERFACE** 

**WARRANTY:** 

5-Year

**SIDE VIEW - TILTING** 

**WALL PLATE TOP VIEW** 