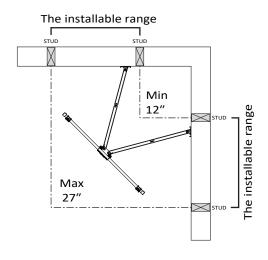

## **Product Dimensions**

ERMSL1-01B

**TV INTERFACE** 

**WARRANTY:** 

5-Year

**SIDE VIEW - TILTING** 

**WALL PLATE TOP VIEW** 