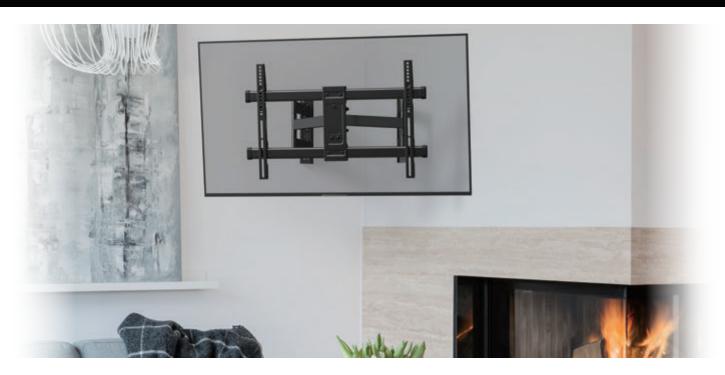

## **ERMSL1-01B**Corner TV mount

The ERMSL1-01B corner mount fits most TVs 40" to 65" and up to 99 lbs. Unique design allows for up to a 65" TV to be mounted in the corner. Motion Mounts allow the TV to be easily extended away from the wall, swiveled left or right and tilted, making it possible for you to get optimal viewing in any seating location. Level adjust allows the TV to be properly leveled after installation. This product has been safety tested and UL Certified.

## **Features**

- Universal Compatibility Fits most 40"-65" TVs with VESA pattern from 200 x 100mm to 600 x 400mm weighing up to 99 lbs.
- Unique design allows for up to a 65" TV to be mounted in the corner.
- Motion Mounts allow the TV to be easily extended away from the wall, swiveled left or right and tilted, making it possible for you to get optimal viewing in any seating location.
- Level adjust allows the TV to be properly leveled after installation
- Easy three step installation. Step-by-step instruction, wall plate template, and universal hardware bag are included in the package.