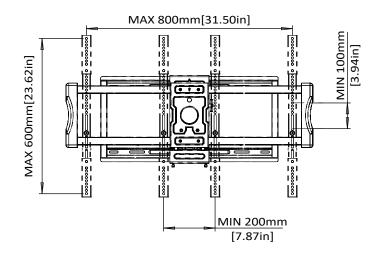

## **Features**

- Universal Compatibility Fits most TVs 49-90" with VESA pattern from 200 x 100mm to 800 x 600mm weighing up to 132 lbs.
- Motion Mounts allow the TV to be easily extended away from the wall, swiveled left or right and tilted, making it possible for you to get optimal viewing in any seating location.
- Level adjust allows the TV to be properly leveled after installation.
- Horizontal shift allows TV to be moved horizontally on wall plate to allow optimal placement on wall.
- Easy three step installation. Step-by-step instruction, wall plate template, and universal hardware bag are included in the package.

## **Product Dimensions**

**Model Number** 

ERMMX1-01B

**WARRANTY:** 

5-Year

**TV INTERFACE** 

**SIDE VIEW - TILTING** 

WALL PLATE SIDE VIEW