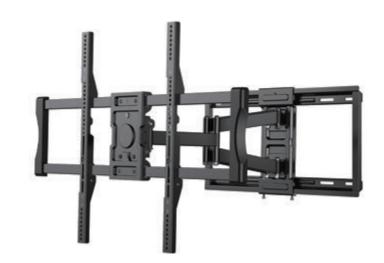

## ERMMX1-01B Motion TV Mount

The ERMMX1-01B motion mount fits most TVs 49" to 90" and up to 132 lbs. This mount extends 24.25" from the wall and can be swiveled left or right and tilted, making it possible for you to get optimal viewing in any seating location. Level adjust allows the TV to be properly leveled after installation. Horizontal shift allows TV to be moved horizontally on wall plate to allow optimal placement on wall. This product has been safety tested and UL Certified.

## **Features**

- Universal Compatibility Fits most TVs 49-90" with VESA pattern from 200 x 100mm to 800 x 600mm weighing up to 132 lbs.
- Motion Mounts allow the TV to be easily extended away from the wall, swiveled left or right and tilted, making it possible for you to get optimal viewing in any seating location.
- Level adjust allows the TV to be properly leveled after installation.
- Horizontal shift allows TV to be moved horizontally on wall plate to allow optimal placement on wall.
- Easy three step installation. Step-by-step instruction, wall plate template, and universal hardware bag are included in the package.