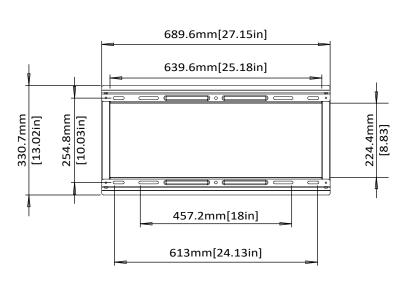

## **Product Dimensions**

**Model Number** 

ERMMX1-01B

**WARRANTY:** 

5-Year

**TV INTERFACE** 

**SIDE VIEW - TILTING** 

WALL PLATE SIDE VIEW