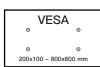

## **Features**

- Universal Compatibility Fits most TVs 49-90" with VESA pattern from 200 x 100mm to 800 x 600mm weighing up to 132 lbs.
- Motion Mounts allow the TV to be easily extended away from the wall, swiveled left or right and tilted, making it possible for you to get optimal viewing in any seating location.
- Level adjust allows the TV to be properly leveled after installation.
- Horizontal shift allows TV to be moved horizontally on wall plate to allow optimal placement on wall.
- Easy three step installation. Step-by-step instruction, wall plate template, and universal hardware bag are included in the package.