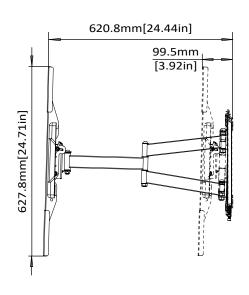

## **Product Dimensions**

**Model Number** 

ERMMX1-01B

**WARRANTY:** 

5-Year

**TV INTERFACE** 

**SIDE VIEW - TILTING** 

WALL PLATE SIDE VIEW