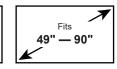

## ERMMX1-01B Motion TV Mount

The ERMMX1-01B motion mount fits most TVs 49" to 90" and up to 132 lbs. This mount extends 24.25" from the wall and can be swiveled left or right and tilted, making it possible for you to get optimal viewing in any seating location. Level adjust allows the TV to be properly leveled after installation. Horizontal shift allows TV to be moved horizontally on wall plate to allow optimal placement on wall. This product has been safety tested and UL Certified.

## **Features**

- Universal Compatibility Fits most TVs 49-90" with VESA pattern from 200 x 100mm to 800 x 600mm weighing up to 132 lbs.
- Motion Mounts allow the TV to be easily extended away from the wall, swiveled left or right and tilted, making it possible for you to get optimal viewing in any seating location.
- Level adjust allows the TV to be properly leveled after installation.
- Horizontal shift allows TV to be moved horizontally on wall plate to allow optimal placement on wall.
- Easy three step installation. Step-by-step instruction, wall plate template, and universal hardware bag are included in the package.