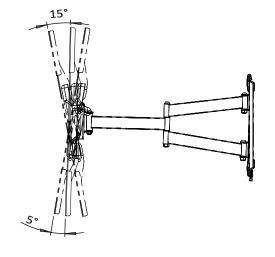

## ERMMX1-01B Motion TV Mount

The ERMMX1-01B motion mount fits most TVs 49" to 90" and up to 132 lbs. This mount extends 24.25" from the wall and can be swiveled left or right and tilted, making it possible for you to get optimal viewing in any seating location. Level adjust allows the TV to be properly leveled after installation. Horizontal shift allows TV to be moved horizontally on wall plate to allow optimal placement on wall. This product has been safety tested and UL Certified.

## **Features**

- Universal Compatibility Fits most TVs 49-90" with VESA pattern from 200 x 100mm to 800 x 600mm weighing up to 132 lbs.
- Motion Mounts allow the TV to be easily extended away from the wall, swiveled left or right and tilted, making it possible for you to get optimal viewing in any seating location.
- Level adjust allows the TV to be properly leveled after installation.
- Horizontal shift allows TV to be moved horizontally on wall plate to allow optimal placement on wall.
- Easy three step installation. Step-by-step instruction, wall plate template, and universal hardware bag are included in the package.

## **Product Dimensions**

**Model Number** 

ERMMX1-01B

**WARRANTY:** 

5-Year

**TV INTERFACE** 

**SIDE VIEW - TILTING** 

WALL PLATE SIDE VIEW