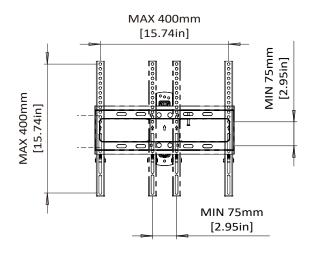

## **Features**

- Universal Compatibility Fits most TVs 40-55" with VESA pattern from 75 x 75mm to 400 x 400mm weighing up to 77 lbs.
- Motion Mounts allow the TV to be easily extended away from the wall, swiveled left or right and tilted, making it possible for you to get optimal viewing in any seating location.
- Level adjust allows the TV to be properly leveled after installation.
- Cable Management system creates a neat and clean appearance, even when mount is fully extended.
- Easy three step installation. Step-by-step instruction, wall plate template, and universal hardware bag are included in the package.

| Product<br>Specifications | DIMENSIONS (W x H x D)   | PRODUCT WEIGHT | LOAD CAPACITY | FINISH         | AVAILABLE COLORS |
|---------------------------|--------------------------|----------------|---------------|----------------|------------------|
|                           | 17.12" × 16.53" × 19.51" | 6.5 lbs.       | 77 lbs.       | Powder Coating | Black            |
|                           | 435mm × 420mm × 495.6mm  | 2.95 KG        | 35 KG         |                |                  |