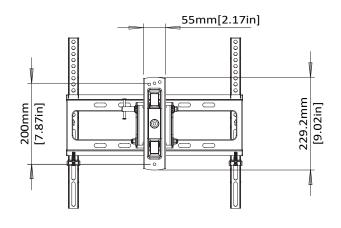

| Product<br>Specifications | DIMENSIONS (W x H x D)   | PRODUCT WEIGHT | LOAD CAPACITY | FINISH         | AVAILABLE COLORS |
|---------------------------|--------------------------|----------------|---------------|----------------|------------------|
|                           | 17.12" × 16.53" × 19.51" | 6.5 lbs.       | 77 lbs.       | Powder Coating | Black            |
|                           | 435mm × 420mm × 495.6mm  | 2.95 KG        | 35 KG         |                |                  |

## **Product Dimensions**

**Model Number** 

ERMMM1-01B

**WARRANTY:** 

5-Year

**SIDE VIEW - TILTING** 

WALL PLATE SIDE VIEW