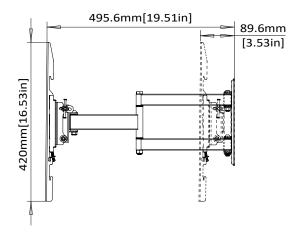

| Product<br>Specifications | DIMENSIONS (W x H x D)   | PRODUCT WEIGHT | LOAD CAPACITY | FINISH         | AVAILABLE COLORS |
|---------------------------|--------------------------|----------------|---------------|----------------|------------------|
|                           | 17.12" × 16.53" × 19.51" | 6.5 lbs.       | 77 lbs.       | Powder Coating | Black            |
|                           | 435mm × 420mm × 495.6mm  | 2.95 KG        | 35 KG         |                |                  |

## **Product Dimensions**

**Model Number** 

ERMMM1-01B

**WARRANTY:** 

5-Year

**SIDE VIEW - TILTING** 

WALL PLATE SIDE VIEW