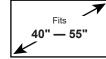

## **ERMMM1-01B**Motion TV Mount

The ERMMM1-01B motion mount fits most TVs 40" to 55" and up to 77 lbs. This single stud mount extends 19.5" from the wall and can be swiveled left or right and tilted, making it possible for you to get optimal viewing in any seating location. Level adjust allows the TV to be properly leveled after installation. This product has been safety tested and UL Certified.

## **Features**

- Universal Compatibility Fits most TVs 40-55" with VESA pattern from 75 x 75mm to 400 x 400mm weighing up to 77 lbs.
- Motion Mounts allow the TV to be easily extended away from the wall, swiveled left or right and tilted, making it possible for you to get optimal viewing in any seating location.
- Level adjust allows the TV to be properly leveled after installation.
- Cable Management system creates a neat and clean appearance, even when mount is fully extended.
- Easy three step installation. Step-by-step instruction, wall plate template, and universal hardware bag are included in the package.