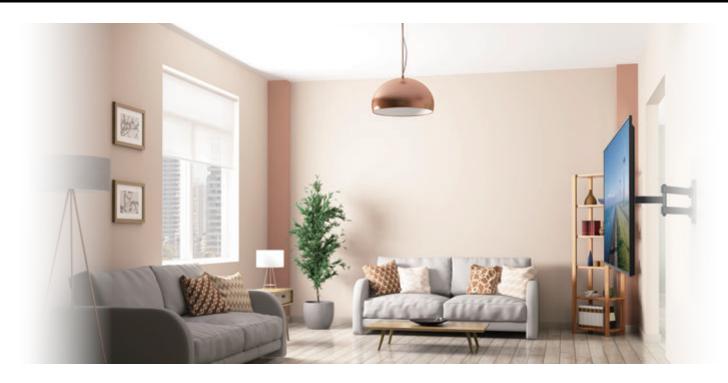

## **ERMMM1-01B**Motion TV Mount

The ERMMM1-01B motion mount fits most TVs 40" to 55" and up to 77 lbs. This single stud mount extends 19.5" from the wall and can be swiveled left or right and tilted, making it possible for you to get optimal viewing in any seating location. Level adjust allows the TV to be properly leveled after installation. This product has been safety tested and UL Certified.