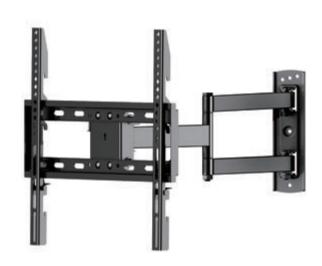

## **ERMMM1-01B**Motion TV Mount

The ERMMM1-01B motion mount fits most TVs 40" to 55" and up to 77 lbs. This single stud mount extends 19.5" from the wall and can be swiveled left or right and tilted, making it possible for you to get optimal viewing in any seating location. Level adjust allows the TV to be properly leveled after installation. This product has been safety tested and UL Certified.

## **Features**

- Universal Compatibility Fits most TVs 40-55" with VESA pattern from 75 x 75mm to 400 x 400mm weighing up to 77 lbs.
- Motion Mounts allow the TV to be easily extended away from the wall, swiveled left or right and tilted, making it possible for you to get optimal viewing in any seating location.
- Level adjust allows the TV to be properly leveled after installation.
- Cable Management system creates a neat and clean appearance, even when mount is fully extended.
- Easy three step installation. Step-by-step instruction, wall plate template, and universal hardware bag are included in the package.