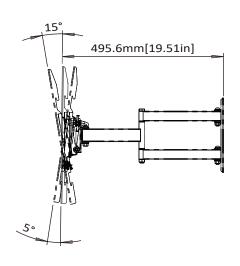

## **ERMMM1-01B**Motion TV Mount

The ERMMM1-01B motion mount fits most TVs 40" to 55" and up to 77 lbs. This single stud mount extends 19.5" from the wall and can be swiveled left or right and tilted, making it possible for you to get optimal viewing in any seating location. Level adjust allows the TV to be properly leveled after installation. This product has been safety tested and UL Certified.

## **Features**

- Universal Compatibility Fits most TVs 40-55" with VESA pattern from 75 x 75mm to 400 x 400mm weighing up to 77 lbs.
- Motion Mounts allow the TV to be easily extended away from the wall, swiveled left or right and tilted, making it possible for you to get optimal viewing in any seating location.
- Level adjust allows the TV to be properly leveled after installation.
- Cable Management system creates a neat and clean appearance, even when mount is fully extended.
- Easy three step installation. Step-by-step instruction, wall plate template, and universal hardware bag are included in the package.