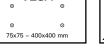

## **Features**

- Universal Compatibility Fits most TVs 40-55" with VESA pattern from 75 x 75mm to 400 x 400mm weighing up to 77 lbs.
- Motion Mounts allow the TV to be easily extended away from the wall, swiveled left or right and tilted, making it possible for you to get optimal viewing in any seating location.
- Level adjust allows the TV to be properly leveled after installation.
- Cable Management system creates a neat and clean appearance, even when mount is fully extended.
- Easy three step installation. Step-by-step instruction, wall plate template, and universal hardware bag are included in the package.