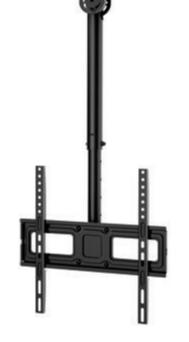

# **ERMCM1-01B** Ceiling TV mount

The ERMCM1-01B ceiling mount fits most TVs 40" to 55" and up to 99 lbs. Tilt and swivel functionality helps with reducing reflections and enhances the viewing experience. 9" of height adjustment allows TV to be at the optimal height. Level adjust allows the TV to be properly leveled after installation. This product has been safety tested and UL Certified.

# **Features**

- Universal Compatibility Fits most 40"-55" TVs with VESA pattern from 100 x 100 mm to 400 x 400mm weighing up to 99 lbs.
- Tilt and swivel functionality helps with reducing reflections and enhances the viewing experience
- 9" of height adjustment allows TV to be at the optimal height.
- Level adjust allows the TV to be properly leveled after installation.
- Easy installation. Step-by-step instruction and universal hardware bag are included in the package.

### **TV Compatibility**

1-877-419-7832 support@ergoav.com ergoav.com

| Model Number              | ERMCM1-01B              |                |               | WARRANTY:      | 5-Year           |
|---------------------------|-------------------------|----------------|---------------|----------------|------------------|
| Product<br>Specifications | DIMENSIONS (W x H x D)  | PRODUCT WEIGHT | LOAD CAPACITY | FINISH         | AVAILABLE COLORS |
|                           | 16.92" × 37.16" × 4.15" | 6.61 lbs.      | 99 lbs.       | Powder Coating | Black            |
|                           | 430mm × 944mm × 105.5mm | 3 KG           | 45 KG         |                |                  |