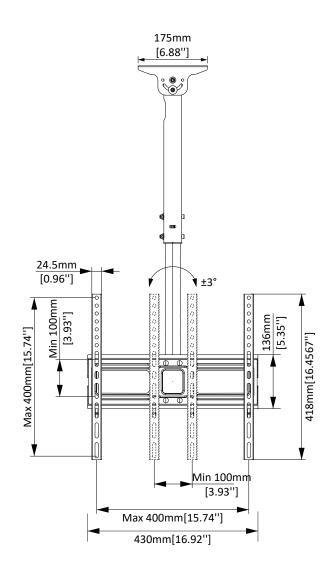

## **Product Dimensions**

**FRONT VIEW** 

# **Features**

- Universal Compatibility Fits most 40"-55" TVs with VESA pattern from 100 x 100 mm to 400 x 400mm weighing up to 99 lbs.
- Tilt and swivel functionality helps with reducing reflections and enhances the viewing experience
- 9" of height adjustment allows TV to be at the optimal height.
- Level adjust allows the TV to be properly leveled after installation.
- Easy installation. Step-by-step instruction and universal hardware bag are included in the package.

### **TV Compatibility**

1-877-419-7832 support@ergoav.com ergoav.com

| Model Number              | ERMCM1-01B              |                |               | WARRANTY:      | 5-Year           |
|---------------------------|-------------------------|----------------|---------------|----------------|------------------|
| Product<br>Specifications | DIMENSIONS (W x H x D)  | PRODUCT WEIGHT | LOAD CAPACITY | FINISH         | AVAILABLE COLORS |
|                           | 16.92" × 37.16" × 4.15" | 6.61 lbs.      | 99 lbs.       | Powder Coating | Black            |
|                           | 430mm × 944mm × 105.5mm | 3 KG           | 45 KG         |                |                  |