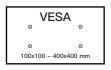

# **Features**

- Universal Compatibility Fits most 40"-55" TVs with VESA pattern from 100 x 100 mm to 400 x 400mm weighing up to 99 lbs.
- Tilt and swivel functionality helps with reducing reflections and enhances the viewing experience
- 9" of height adjustment allows TV to be at the optimal height.
- Level adjust allows the TV to be properly leveled after installation.
- Easy installation. Step-by-step instruction and universal hardware bag are included in the package.

### **TV Compatibility**

1-877-419-7832 support@ergoav.com ergoav.com

| Model Number              | ERMCM1-01B              |                |               | WARRANTY:      | 5-Year           |
|---------------------------|-------------------------|----------------|---------------|----------------|------------------|
| Product<br>Specifications | DIMENSIONS (W x H x D)  | PRODUCT WEIGHT | LOAD CAPACITY | FINISH         | AVAILABLE COLORS |
|                           | 16.92" × 37.16" × 4.15" | 6.61 lbs.      | 99 lbs.       | Powder Coating | Black            |
|                           | 430mm × 944mm × 105.5mm | 3 KG           | 45 KG         |                |                  |