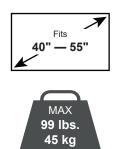

# **ERMCM1-01B** Ceiling TV mount

The ERMCM1-01B ceiling mount fits most TVs 40" to 55" and up to 99 lbs. Tilt and swivel functionality helps with reducing reflections and enhances the viewing experience. 9" of height adjustment allows TV to be at the optimal height. Level adjust allows the TV to be properly leveled after installation. This product has been safety tested and UL Certified.

# **Features**

- Universal Compatibility Fits most 40"-55" TVs with VESA pattern from 100 x 100 mm to 400 x 400mm weighing up to 99 lbs.
- Tilt and swivel functionality helps with reducing reflections and enhances the viewing experience
- 9" of height adjustment allows TV to be at the optimal height.
- Level adjust allows the TV to be properly leveled after installation.
- Easy installation. Step-by-step instruction and universal hardware bag are included in the package.

### **TV Compatibility**

1-877-419-7832 support@ergoav.com ergoav.com

| Model Number              | ERMCM1-01B              |                |               | WARRANTY:      | 5-Year           |
|---------------------------|-------------------------|----------------|---------------|----------------|------------------|
| Product<br>Specifications | DIMENSIONS (W x H x D)  | PRODUCT WEIGHT | LOAD CAPACITY | FINISH         | AVAILABLE COLORS |
|                           | 16.92" × 37.16" × 4.15" | 6.61 lbs.      | 99 lbs.       | Powder Coating | Black            |
|                           | 430mm × 944mm × 105.5mm | 3 KG           | 45 KG         |                |                  |