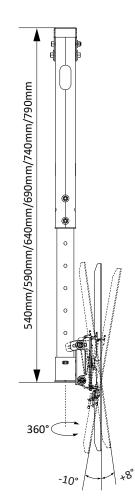

#### **SIDE VIEW**

# **Features**

- Universal Compatibility Fits most 40"-55" TVs with VESA pattern from 100 x 100 mm to 400 x 400mm weighing up to 99 lbs.
- Tilt and swivel functionality helps with reducing reflections and enhances the viewing experience
- 9" of height adjustment allows TV to be at the optimal height.
- Level adjust allows the TV to be properly leveled after installation.
- Easy installation. Step-by-step instruction and universal hardware bag are included in the package.