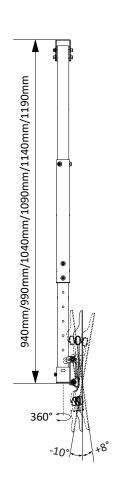

## **Product Dimensions**

Model Number ERMCL1-01B

WARRANTY: 5-Year

**FRONT VIEW** 

**SIDE VIEW**