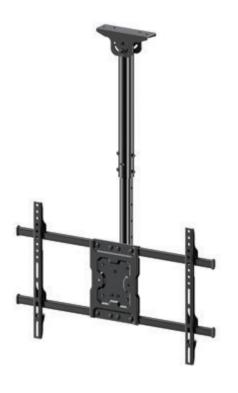

## **ERMCL1-01B**Ceiling TV mount

The ERMCL1-01B ceiling mount fits most TVs 43" to 75" and up to 132 lbs. Tilt and swivel functionality helps with reducing reflections and enhances the viewing experience. 9" of height adjustment allows TV to be at the optimal height. Level adjust allows the TV to be properly leveled after installation. This product has been safety tested and UL Certified.

## **Features**

- Universal Compatibility Fits most 43" 75" TVs with VESA pattern from 200 x 100 mm to 600 x 400mm weighing up to 132 lbs.
- Tilt and swivel functionality helps with reducing reflections and enhances the viewing experience
- 9" of height adjustment allows TV to be at the optimal height.
- Level adjust allows the TV to be properly leveled after installation.
- Easy installation. Step-by-step instruction and universal hardware bag are included in the package.