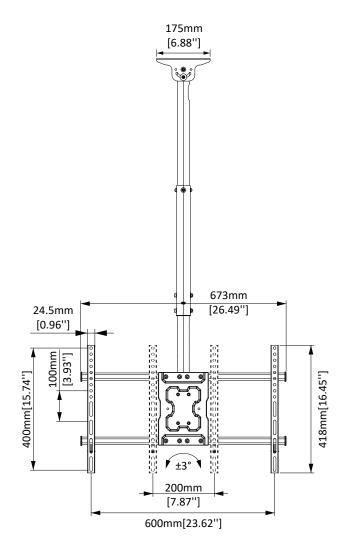

## **Product Dimensions**

Model Number ERMCL1-01B

WARRANTY: 5-Year

**FRONT VIEW** 

**SIDE VIEW**