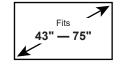

## **ERMCL1-01B**Ceiling TV mount

The ERMCL1-01B ceiling mount fits most TVs 43" to 75" and up to 132 lbs. Tilt and swivel functionality helps with reducing reflections and enhances the viewing experience. 9" of height adjustment allows TV to be at the optimal height. Level adjust allows the TV to be properly leveled after installation. This product has been safety tested and UL Certified.

## **Features**

- Universal Compatibility Fits most 43" 75" TVs with VESA pattern from 200 x 100 mm to 600 x 400mm weighing up to 132 lbs.
- Tilt and swivel functionality helps with reducing reflections and enhances the viewing experience
- 9" of height adjustment allows TV to be at the optimal height.
- Level adjust allows the TV to be properly leveled after installation.
- Easy installation. Step-by-step instruction and universal hardware bag are included in the package.