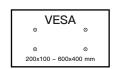

## **Features**

- Universal Compatibility Fits most 43" 75" TVs with VESA pattern from 200 x 100 mm to 600 x 400mm weighing up to 132 lbs.
- Tilt and swivel functionality helps with reducing reflections and enhances the viewing experience
- 9" of height adjustment allows TV to be at the optimal height.
- Level adjust allows the TV to be properly leveled after installation.
- Easy installation. Step-by-step instruction and universal hardware bag are included in the package.