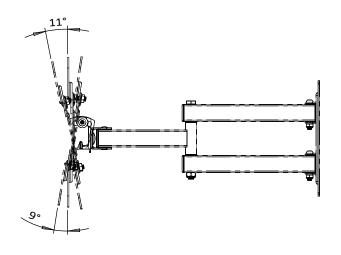

## **ERMMS1-01B**Motion TV Mount

The ERMMS1-01B motion mount fits most TVs up to 32" and up to 44 lbs. This single stud mount extends 14.5" from the wall and can be swiveled left or right and tilted, making it possible for you to get optimal viewing in any seating location. Level adjust allows the TV to be properly leveled after installation. This product has been safety tested and UL Certified.

## **Features**

- Universal Compatibility Fits most TVs up to 32" with VESA pattern from 75 x 75mm to 200 X 200mm weighing up to 44 lbs.
- Motion Mounts allow the TV to be easily extended away from the wall, swiveled left or right and tilted, making it possible for you to get optimal viewing in any seating location.
- Level adjust allows the TV to be properly leveled after installation.
- Cable Management system creates a neat and clean appearance, even when mount is fully extended.
- Easy three step installation. Step-by-step instruction, all installation parts are included in the package.

## **Product Dimensions**

**Model Number** 

ERMMS1-01B

**WARRANTY:** 

5-Year

**TV INTERFACE** 

**SIDE VIEW - TILTING** 

WALL PLATE SIDE VIEW