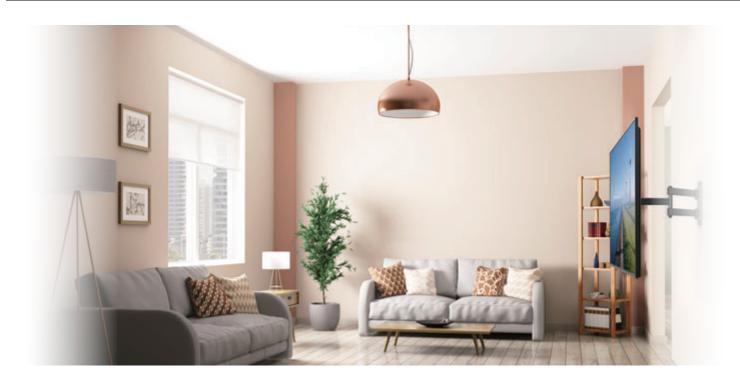

## **ERMMS1-01B**Motion TV Mount

The ERMMS1-01B motion mount fits most TVs up to 32" and up to 44 lbs. This single stud mount extends 14.5" from the wall and can be swiveled left or right and tilted, making it possible for you to get optimal viewing in any seating location. Level adjust allows the TV to be properly leveled after installation. This product has been safety tested and UL Certified.

## **Features**

- Universal Compatibility Fits most TVs up to 32" with VESA pattern from 75 x 75mm to 200 X 200mm weighing up to 44 lbs.
- Motion Mounts allow the TV to be easily extended away from the wall, swiveled left or right and tilted, making it possible for you to get optimal viewing in any seating location.
- Level adjust allows the TV to be properly leveled after installation.
- Cable Management system creates a neat and clean appearance, even when mount is fully extended.
- Easy three step installation. Step-by-step instruction, all installation parts are included in the package.