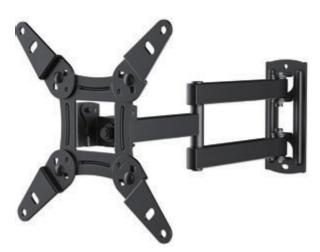

## **ERMMS1-01B**Motion TV Mount

The ERMMS1-01B motion mount fits most TVs up to 32" and up to 44 lbs. This single stud mount extends 14.5" from the wall and can be swiveled left or right and tilted, making it possible for you to get optimal viewing in any seating location. Level adjust allows the TV to be properly leveled after installation. This product has been safety tested and UL Certified.

## **Features**

- Universal Compatibility Fits most TVs up to 32" with VESA pattern from 75 x 75mm to 200 X 200mm weighing up to 44 lbs.
- Motion Mounts allow the TV to be easily extended away from the wall, swiveled left or right and tilted, making it possible for you to get optimal viewing in any seating location.
- Level adjust allows the TV to be properly leveled after installation.
- Cable Management system creates a neat and clean appearance, even when mount is fully extended.
- Easy three step installation. Step-by-step instruction, all installation parts are included in the package.

## **Product Dimensions**

**Model Number** 

ERMMS1-01B

**WARRANTY:** 

5-Year

**TV INTERFACE** 

**SIDE VIEW - TILTING** 

WALL PLATE SIDE VIEW