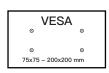

## **Features**

- Universal Compatibility Fits most TVs up to 32" with VESA pattern from 75 x 75mm to 200 X 200mm weighing up to 44 lbs.
- Motion Mounts allow the TV to be easily extended away from the wall, swiveled left or right and tilted, making it possible for you to get optimal viewing in any seating location.
- Level adjust allows the TV to be properly leveled after installation.
- Cable Management system creates a neat and clean appearance, even when mount is fully extended.
- Easy three step installation. Step-by-step instruction, all installation parts are included in the package.