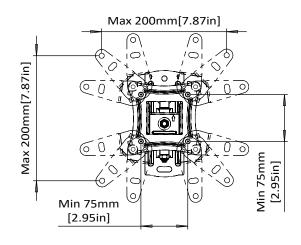

## **Features**

- Universal Compatibility Fits most TVs up to 32" with VESA pattern from 75 x 75mm to 200 X 200mm weighing up to 44 lbs.
- Motion Mounts allow the TV to be easily extended away from the wall, swiveled left or right and tilted, making it possible for you to get optimal viewing in any seating location.
- Level adjust allows the TV to be properly leveled after installation.
- Cable Management system creates a neat and clean appearance, even when mount is fully extended.
- Easy three step installation. Step-by-step instruction, all installation parts are included in the package.

## **Product Dimensions**

**Model Number** 

ERMMS1-01B

**WARRANTY:** 

5-Year

**TV INTERFACE** 

**SIDE VIEW - TILTING** 

WALL PLATE SIDE VIEW