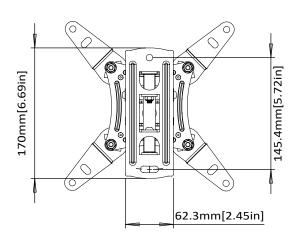

## **Features**

- Universal Compatibility Fits most TVs up to 32" with VESA pattern from 75 x 75mm to 200 X 200mm weighing up to 44 lbs.
- Motion Mounts allow the TV to be easily extended away from the wall, swiveled left or right and tilted, making it possible for you to get optimal viewing in any seating location.
- Level adjust allows the TV to be properly leveled after installation.
- Cable Management system creates a neat and clean appearance, even when mount is fully extended.
- Easy three step installation. Step-by-step instruction, all installation parts are included in the package.

## **Product Dimensions**

**Model Number** 

ERMMS1-01B

**WARRANTY:** 

5-Year

**TV INTERFACE** 

**SIDE VIEW - TILTING** 

WALL PLATE SIDE VIEW