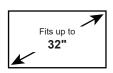

## **ERMMS1-01B**Motion TV Mount

The ERMMS1-01B motion mount fits most TVs up to 32" and up to 44 lbs. This single stud mount extends 14.5" from the wall and can be swiveled left or right and tilted, making it possible for you to get optimal viewing in any seating location. Level adjust allows the TV to be properly leveled after installation. This product has been safety tested and UL Certified.

## **Features**

- Universal Compatibility Fits most TVs up to 32" with VESA pattern from 75 x 75mm to 200 X 200mm weighing up to 44 lbs.
- Motion Mounts allow the TV to be easily extended away from the wall, swiveled left or right and tilted, making it possible for you to get optimal viewing in any seating location.
- Level adjust allows the TV to be properly leveled after installation.
- Cable Management system creates a neat and clean appearance, even when mount is fully extended.
- Easy three step installation. Step-by-step instruction, all installation parts are included in the package.