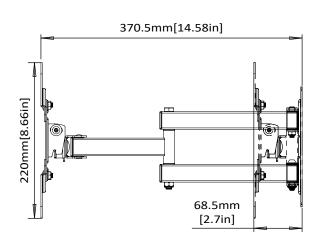

## **Product Dimensions**

**Model Number** 

ERMMS1-01B

**WARRANTY:** 

5-Year

**TV INTERFACE** 

**SIDE VIEW - TILTING** 

WALL PLATE SIDE VIEW