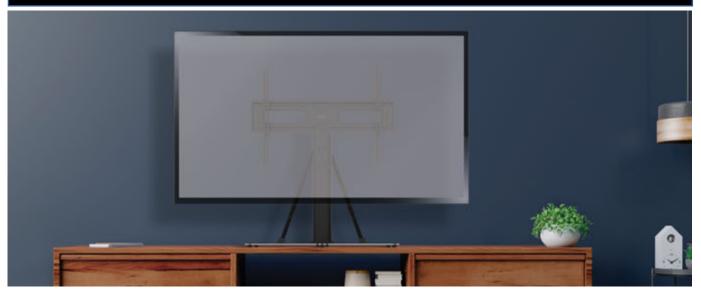

## **ERTSL1-01B** Tabletop TV Stand

The ERTSL1-01B is a Tabletop TV Stand with safety straps for TV's 40" to 75" with an elegant design, including glass base that will match any décor.

The ERTSL1-01B is a great solution for customers who desire the safety of a wall mount but who prefer the simplicity of a Tabletop TV stand or who don't have the ability to wall mount their TV.

## Features

- Included safety straps help prevent TV tip-overs
- 9 different height adjustments allow for optimum TV position and use with soundbars
- Oversized base provides a safe foundation