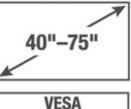

## **ERTSL1-01B** Tabletop TV Stand

The ERTSL1-01B is a Tabletop TV Stand with safety straps for TV's 40" to 75" with an elegant design, including glass base that will match any décor.

The ERTSL1-01B is a great solution for customers who desire the safety of a wall mount but who prefer the simplicity of a Tabletop TV stand or who don't have the ability to wall mount their TV.

## **TV Compatibility**

(877) 419-7832 www.ergoav.com support@ergoav.com