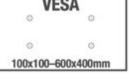

## **ERTSL1-01B** Tabletop TV Stand



The ERTSL1-01B is a Tabletop TV Stand with safety straps for TV's 40" to 75" with an elegant design, including glass base that will match any décor.

The ERTSL1-01B is a great solution for customers who desire the safety of a wall mount but who prefer the simplicity of a Tabletop TV stand or who don't have the ability to wall mount their TV.

## Features

- Included safety straps help prevent TV tip-overs
- 9 different height adjustments allow for optimum TV position and use with soundbars
- Oversized base provides a safe foundation



## **TV Compatibility**









(877) 419-7832 www.ergoav.com support@ergoav.com



## ERTSL1-01B Tabletop TV Stand



TV Height Adjustment Range