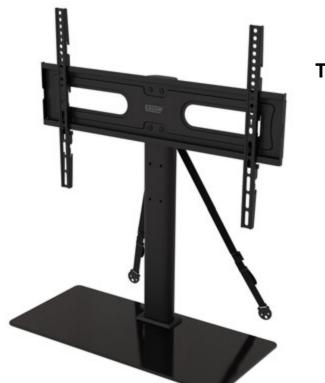

## **ERTSL1-01B** Tabletop TV Stand

The ERTSL1-01B is a Tabletop TV Stand with safety straps for TV's 40" to 75" with an elegant design, including glass base that will match any décor.

The ERTSL1-01B is a great solution for customers who desire the safety of a wall mount but who prefer the simplicity of a Tabletop TV stand or who don't have the ability to wall mount their TV.

## Features

- Included safety straps help prevent TV tip-overs
- 9 different height adjustments allow for optimum TV position and use with soundbars
- Oversized base provides a safe foundation

## ERTSL1-01B Tabletop TV Stand

TV Height Adjustment Range