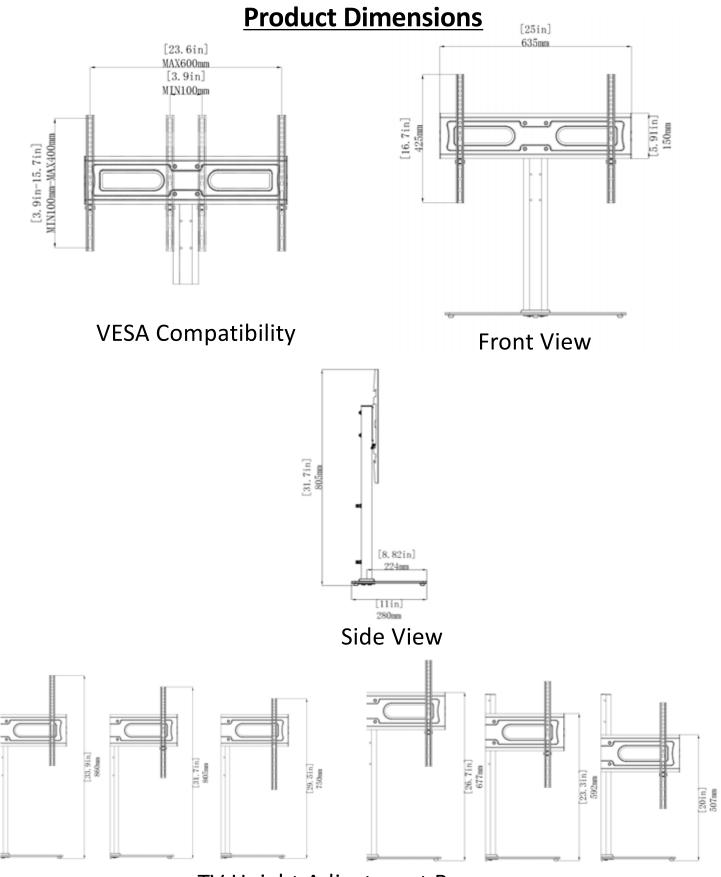

## **TV Compatibility**

(877) 419-7832 www.ergoav.com support@ergoav.com

## ERTSL1-01B Tabletop TV Stand

TV Height Adjustment Range